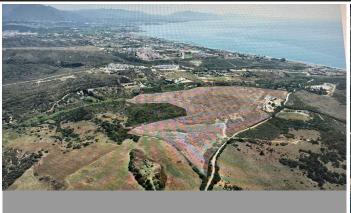

An exceptional estate for sale in Martagina, Manilva, located just minutes from Sotogrande. This large plot boasts a prime location with sweeping views of the Mediterranean Sea. Set on a spacious plot, this property is ideally suited for large-scale educational, healthcare, sports, leisure, and other developments—an outstanding investment opportunity in a highly desirable area brimming with potential. Strategically positioned near Sotogrande, this estate offers easy access to major routes and amenities while providing a tranquil, scenic setting. Its proximity to the Mediterranean ensures stunning sea views and a serene natural backdrop, blending convenience with relaxation. Perfect for Large-Scale Projects: Spanning 34.2 hectares, this expansive and adaptable property is perfect for a variety of projects. From educational institutions to healthcare complexes, premier sports facilities, or leisure and entertainment hubs, the opportunities are vast. Its prime location and breathtaking views make it an ideal foundation for visionary developments.