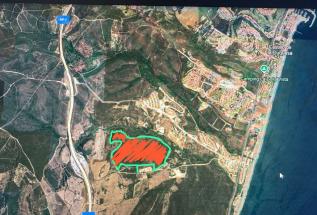

An exceptional estate for sale in Martagina, Manilva, located just minutes from Sotogrande. This large plot boasts a prime location with sweeping views of the Mediterranean Sea. Set on a spacious plot, this property is ideally suited for large-scale educational, healthcare, sports, leisure, and other developments—an outstanding investment opportunity in a highly desirable area brimming with potential. Strategically positioned near Sotogrande, this estate offers easy access to major routes and amenities while providing a tranquil, scenic setting. Its proximity to the Mediterranean ensures stunning sea views and a serene natural backdrop, blending convenience with relaxation. Perfect for Large-Scale Projects: Spanning 34.2 hectares, this expansive and adaptable property is perfect for a variety of projects. From educational institutions to healthcare complexes, premier sports facilities, or leisure and entertainment hubs, the opportunities are vast. Its prime location and breathtaking views make it an ideal foundation for visionary developments.