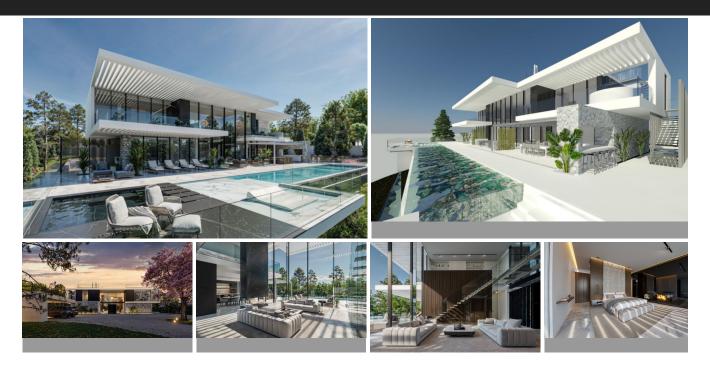

## House in Benahavís

| Bedrooms | 4 | Bathrooms | 4         | Built | 852m2 | Plot | 3250m2 |
|----------|---|-----------|-----------|-------|-------|------|--------|
| R4869913 |   | House     | ise Benal |       | avís  | 1.00 | €0.000 |

Introducing a stunning off-plan villa project with a license in Monte Mayor, located in the municipality of Benahavís. This contemporary, bespoke villa spans 852m<sup>2</sup> of living space plus 285m<sup>2</sup> of terraces, all set on an impressive 3,250m<sup>2</sup> south-facing plot, offering spectacular open views from every level. Currently designed with four bedrooms and four bathrooms across three floors, the layout can be easily reconfigured to add additional bedrooms or entertainment/recreation areas. The roof also offers the potential for further terracing, providing even more panoramic views of the Mediterranean. The design maximizes natural light throughout the property, featuring high ceilings and top-tier finishes. Monte Mayor is a rapidly growing location, known for its privacy, gated community, and proximity to Marbella Club Golf Resort, just a few kilometers away. The charming village of Benahavís, famous for its beautiful restaurants, is also just a short drive from the property. \*THE PLOT AND PRICE CONTAINS THE BUILDING LICENCE GRANTED BY BENAHAVIS TOWNHALL WITH THE PROJECT APPROVED AND ALL RELEVENT DOCUMENTS ARE HELD DIGITALLY WITH OUR COMPANY AND AVAILABLE UPON REQUEST\*