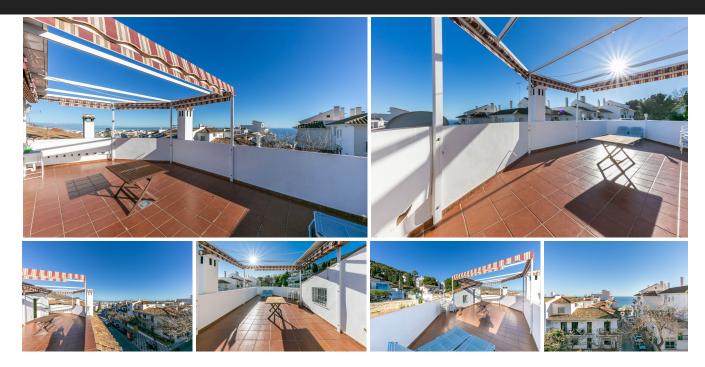

## Townhouse in Benalmadena Pueblo

Bedrooms 3 Bathrooms 2 Built 170m2 Plot 0m2

R4798150 Townhouse Benalmadena Pueblo 395.000€

Spectacular corner townhouse in Benalmádena Pueblo with beautiful views and close to all amenities. It is distributed as follows: Ground Floor: Entrance hall, spacious living room with fireplace and access to a large terrace that runs along the front and side of the house, offering sea views. Large fully furnished independent kitchen with dining area. First floor: Large area ideal for office space, laundry room, storage room, or play area, and a large solarium terrace with spectacular views of the sea, the mountains, and the village. It has an individual garage with electric gate. Built area: 237m2. Including terraces of 26.86 and 46.16m2. Property tax (IBI): €381 per year. Community fees: €12 per month. Built year: 1975 (recent full renovation) Distances: Bars, restaurants, town hall, and health center less than a 2-minute walk away. Bus stop: Right outside. Beach: 2.6km. Access to AP7 highway: 2km. Airport: 15km.