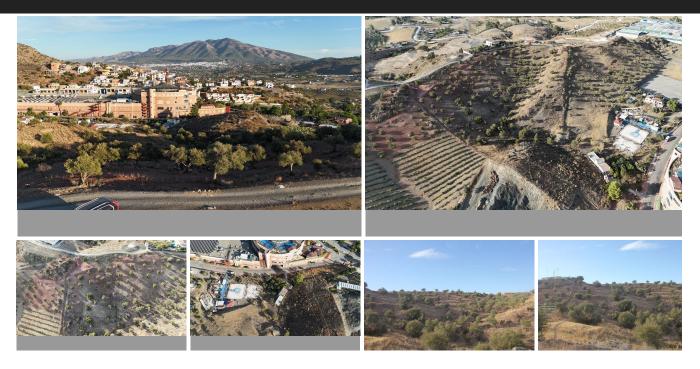

This expansive rural plot, located in Coín (Málaga), offers an excellent investment opportunity. Spanning 14,751m<sup>2</sup>, the land is ideally positioned near the La Trocha Shopping Center and surrounded by emerging residential developments, indicating strong potential for future reclassification to urban use. With easy access to key amenities and proximity to the heart of Coín, this plot offers endless possibilities for developers or investors looking to capitalize on the area&apos;s ongoing growth. Don't miss the chance to acquire land in this rapidly evolving area with significant development potential.