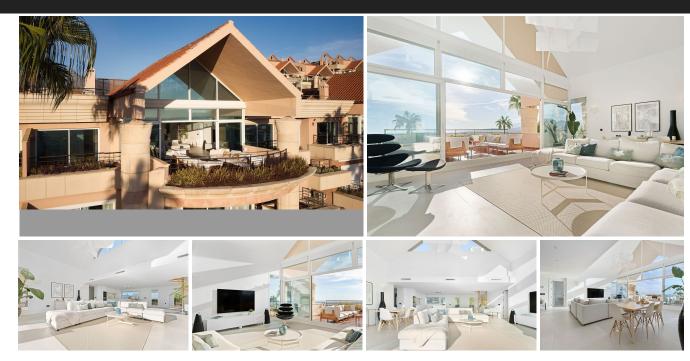

## Penthouse in Nueva Andalucía

Bedrooms 3 Bathrooms 2 Built 173m2 Terrace 139m2

R4860676 Penthouse Nueva Andalucía 1.850.000€

Experience Unmatched Luxury in Magna Marbella's Most Private Block in this recently renovated, two-story apartment located in the prestigious Magna Marbella community. Featuring 3 spacious bedrooms and 2 modern bathrooms, this elegant home offers unparalleled 360-degree panoramic views of the Mediterranean Sea, La Concha Mountain, and Nueva Andalucía's renowned golf courses. Bathed in sunlight all day due to its desirable west-facing orientation, it's the perfect blend of comfort and style. Step outside to your private pool, providing an idyllic retreat for relaxation or hosting guests. The property also comes with 24-hour security, 2 underground private parking spaces, and additional storage for your convenience. Just a 5-minute drive from Puerto Banús and 10 minutes from San Pedro de Alcántara, this prime location ensures you're never far from the action.