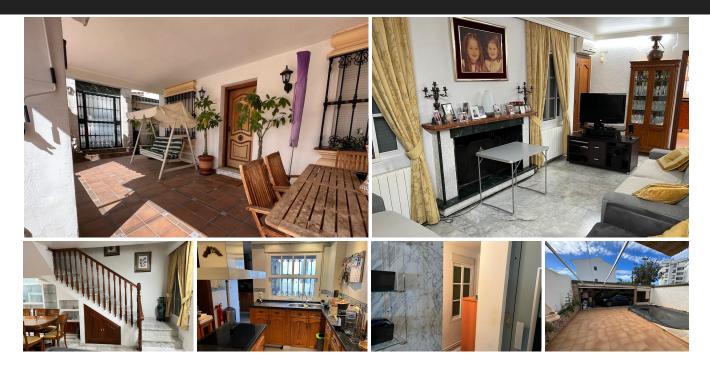

Discover comfort in this semi-detached house located in the picturesque La Campana, Nueva Andalucía. Spanning an impressive 190m2 of built space on a generous 238m2 plot, this property is designed to cater to all your lifestyle needs. With four spacious bedrooms and three contemporary bathrooms, it offers ample room for families or those who love to entertain. The highlight of this home is undoubtedly the expansive 40m2 terrace, ideal for soaking up the sun or hosting gatherings with friends and family while enjoying the serene views of your private garden and pool. The air conditioning system ensures a cool and comfortable atmosphere during the hotter months, while the covered terrace provides a shaded retreat for relaxation. Accessibility is a key feature of this home, with adapted access for reduced mobility, making it a welcoming space for everyone. Additional conveniences include an elevator for easy movement between floors and a storage room to keep your belongings organized and out of sight. Featuring a private garden that invites you to unwind amidst a private pool perfect for refreshing dips on warm days. With an energy rating of C and a consumption of just 12.00 kWh/m2, this home is energy-efficient, making it a smart choice for environmentally conscious buyers. Whether you are looking for a permanent residence or a vacation getaway, this semi-detached house in La Campana offers a unique opportunity to enjoy the best of Andalusian living in a tranquil yet vibrant community.