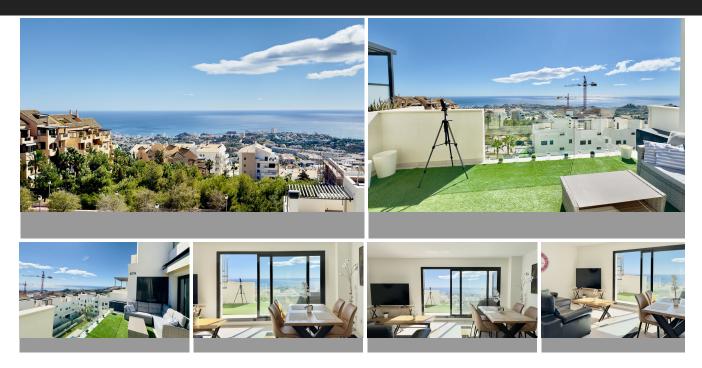

## Penthouse in Benalmadena

Bedrooms 2 Bathrooms 2 Built 92m2 Terrace 80m2

R4866604 Penthouse Benalmadena 495.000€

Luxurious 2 Bed Penthouse with Amazing Sea Views in Benalmadena This beautiful 2-bedroom, 2-bathroom penthouse in Benalmadena offers high-quality finishes throughout, creating a luxurious atmosphere. The smart, modern floor plan optimizes space for comfortable living. The outdoor areas are a standout feature, with a south facing lower terrace that enjoys a lot of sun, and a large rooftop terrace with amazing sea views and sunshine all day. A private sauna on the rooftop adds a touch of indulgence. The property also includes two underground parking spaces and a storage unit, with direct lift access from the parking area to the apartment. This penthouse perfectly blends luxury, stunning sea views, and modern convenience.