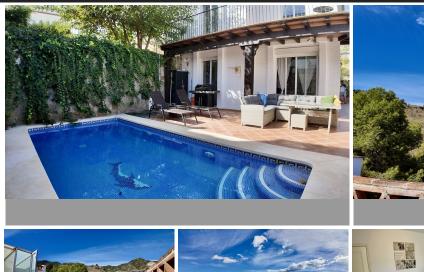

## Townhouse in Benalmadena Pueblo

Bedrooms 3 Bathrooms 3 Built 176m2 Plot 400m2

R4867678 Townhouse Benalmadena Pueblo 595.000€

Elegant Townhouse with Panoramic Views in Rancho Domingo, Benalmádena Discover this stunning 3-bedroom with terraces (+2-bedroom in basement floor) townhouse spread over three levels, nestled in the exclusive Rancho Domingo area of Benalmádena. This spacious property offers an exceptional blend of comfort, privacy, and breathtaking views of the mountains, city, and Mediterranean Sea. Upon entering, you'll be welcomed by a bright, expansive living room that opens up to multiple terraces, perfect for enjoying the panoramic scenery and alfresco dining. The fully fitted kitchen is ideal for culinary enthusiasts, equipped with everything you need to entertain and prepare meals in style. The property boasts 5 well-sized bedrooms, including a luxurious master suite with its own private terrace, two additional bedrooms, and two more bedrooms conveniently located on the basement level, providing direct access to the garage. Outside, a private garden and pool offer a tranquil retreat, while the community pool allows for extra relaxation shared with neighbors. Whether you're seeking a family home or a vacation retreat, this townhouse provides the perfect balance of modern living and serene surroundings. Don't miss the opportunity to own this exceptional property in one of Benalmádena's most sought-after communities!