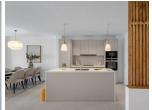

## Middle Floor Apartment in Nueva Andalucía

Bedrooms 3 Bathrooms 2 Built 102m2 Terrace 0m2

R4861135 Middle Floor Nueva Andalucía 750.000€

This beautiful 3-bedroom apartment has been completely renovated and features a bright, open-plan kitchen and living area. Located in a popular spot within easy walking distance to both Centro Plaza and Puerto Banús, it offers the best of convenience and lifestyle. The apartment enjoys wonderful views of La Concha mountain, visible from a private terrace with a BBQ area. The master bedroom includes an en-suite bathroom, while the two additional bedrooms are perfect for family or guests. The community features two big pools, one of them heated and a smaller pool for children. With its fresh design and prime location, this apartment is perfect for comfortable, modern living.