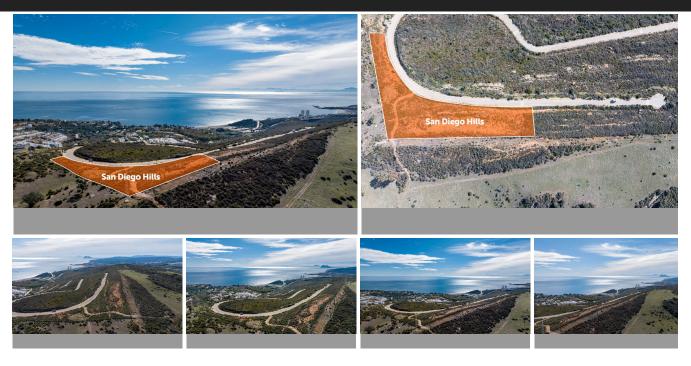

Situated in the prestigious hills of Soto Grande, with panoramic views of Gibraltar on the Costa del Sol, San Diego Hills presents an exceptional fusion of natural beauty and culinary excellence. Positioned in a quickly developing area, this enclave is just minutes away from the vibrant life of Costa del Sol. Discover the grandeur of San Diego Hills, featuring its most expansive plot to date—an extraordinary opportunity for those seeking unmatched exclusivity and fast-growing investment prospects. Strategically positioned, this plot is conveniently located within a 60-minute drive from Málaga and a 20-minute drive to Gibraltar international airports. Revel in the breathtaking panoramic views, offering an unparalleled setting that harmonizes natural splendor with ultimate privacy With a strong commitment to sustainability, 54% of the Soto Grande and San Diego Hills neighborhood remains an untouched green belt zone. The average plot size in this esteemed community is approximately 3,000m<sup>2</sup> with a building volume of 12%. This low-density composition ensures that each plot retains its natural beauty, offering owners unparalleled space and privacy. Nevertheless, San Diego Hills stands out as an exceptional feature within this already extraordinary community. Showcasing an impressive total of 9,320m<sup>2</sup>, it proudly holds the distinguished title of being the largest residential plot in Soto Grande and San Diego Hills.