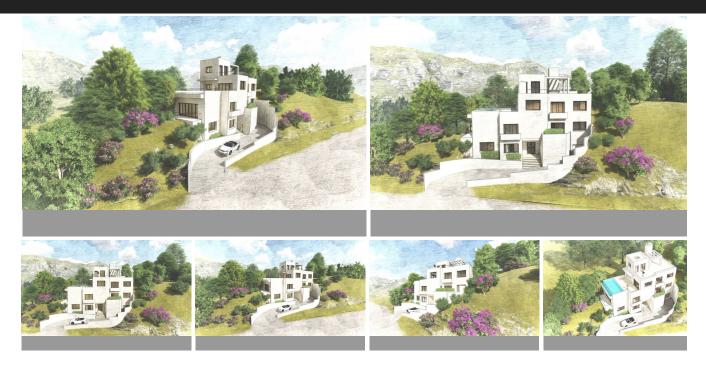

## Residential Plot in Benahavís

Bedrooms 0 Bathrooms 0 Built 314m2 Plot 513m2

R4856236 Residential Plot Benahavís 795.000€

The plot is situated in a gated enclave of luxury residences situated off the Ronda Road a short distance from San Pedro Alcantara and all the facilities of the Marbella area. An exciting villa project has been penned by renowned local Architect Cesar de Leyva which has achieved the goal of making the best of the views whilst providing a comfortable home in the modern idiom with open concept living and up to 4 or 5 bedrooms, all with en suite bathrooms. The goal was to deliver a villa that would be perfect as a second home and therefore there are views and lots of terrace spaces to enjoy rather than extensive gardens to maintain. One of the main features has to be the elevated infinity swimming pool which celebrates the views and will certainly be a talking point for family and friends. The design includes an elevator which will make all areas of the house including the solarium accessible for people of all abilities. The project maximises what can be built on the plot although obviously the buyer will be able to decide whether they need the maximum or something more modest. This is an opportunity to construct an amazing home in a brilliant location. For more details and floor plans please just send us a message. Plot 513 m2 Build of Project 314 m2