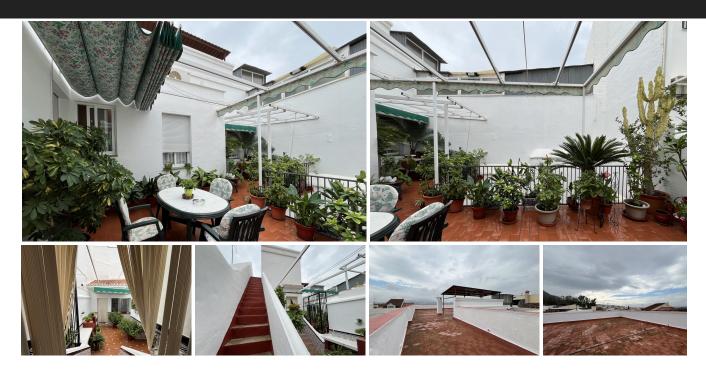

## Townhouse in Pizarra

Bedrooms 4 Bathrooms 3 Built 256m2 Plot 0m2

R4859560 Townhouse Pizarra 599.950€

Nestled in the serene town of Pizarra, Málaga, this exquisite single-level townhouse offers an exceptional blend of spacious living and contemporary comfort. The property features four generously proportioned bedrooms, including a master suite complete with a private ensuite bathroom. With three additional modern bathrooms, this home is thoughtfully designed to cater to the needs of a family or those seeking extra space. The main living area is bathed in natural light, offering an expansive and inviting atmosphere, with the option to create a secondary lounge or entertaining space. Throughout the home, built-in wardrobes provide abundant storage solutions, and a well-designed laundry and storage room adds to the property's functionality. Outside, two private terraces offer peaceful retreats, ideal for relaxation or casual outdoor dining. The generous terrace serves as a perfect setting for enjoying the Mediterranean climate, whether for morning coffee or evening gatherings. Perfect blend of comfort and convenience. With 4 generously sized bedrooms, including a master bedroom with an ensuite, this home is ideal for families or those who value space and privacy. With 3 modern bathrooms, mornings will be a breeze for the entire household. This townhouse also prioritizes accessibility, with mobility chairs thoughtfully installed to assist elderly residents or those with limited mobility, ensuring easy navigation throughout the home. The property has been designed with both style and practicality in mind, offering a comfortable lifestyle in a peaceful, friendly neighborhood. Situated in the heart of the