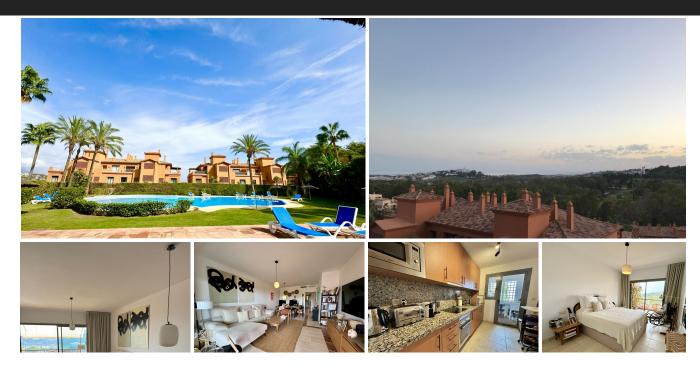

## Middle Floor Apartment in Estepona

Bedrooms 2 Bathrooms 2 Built 100m2 Terrace 30m2

R4858363 Middle Floor Estepona 525.000€

Magnificent first floor apartment in the gated luxury development with 24H security Benatalaya, Estepona. Southwest orientation with magnificent panoramic views to the sea, Gibraltar, the mountains and the golf course. Close to several golf courses, Atalaya, El Paraiso and Guadalmina, international schools and supermarkets. A few minutes drive to San Pedro and Estepona. Accommodation: Hall. Large living/dining room with direct access to the magnificent covered terrace. Fully equipped kitchen with top quality appliances and marble countertops. 2 double bedrooms. 2 bathrooms. The master bedroom has access to the terrace. Sea views also from the second bedroom. 1 parking space and 1 storage room included. The development has extensive tropical gardens, spa with indoor pool and sauna, gym and 4 outdoor pools.