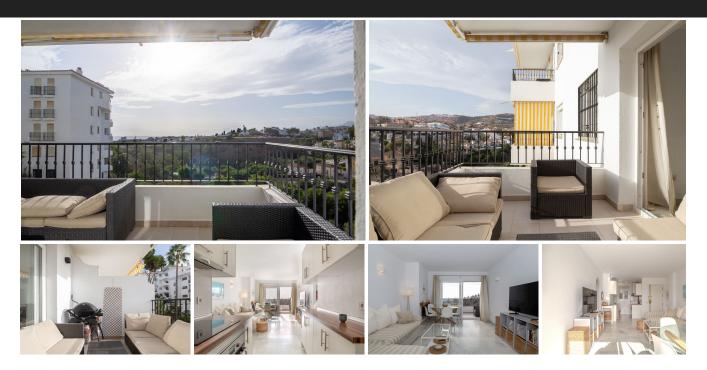

Located within a charming Andalusian style community. This apartment is an elevated ground floor that has been refurbished and immaculately cared for by its current owners. It consists of 2 bedrooms, two bathrooms, a south-west facing private terrace with open views towards the Mediterranean, Gibraltar and the rolling hills of Mijas. It is an open plan living with the kitchen flowing into the dining-living room onto the terrace. The well-kept community includes two swimming pools, ideal for a refreshing dip on a hot day. Within 15 minutes walk you have the beach boardwalk, a whole variety of amenities. On the seaside you find Max Beach club that has restaurants, sport club and bars with spectacular sea views. The Mijas Costa promenade that runs parallel to the sea and connects Riviera del Sol with La Cala de Mijas and Calahonda is perfect for all people of all ages, regardless of whether you are simply walking or sporting. It is a wide wooden path along the coast with access to the local beaches. If you are a sport enthusiast within 10 minutes walk you will find a recently built sports complex that offers padel and tennis courts, classes like pilates, yoga, cycling etc. And last but not least, just around the corner from this apartment there is an Argentian steakhouse that is famous for its great quality products and attentive service and is a perfect choice for the finest dining on the Costa del Sol. A great home and a short or long term rental investment!