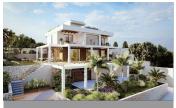

## Residential Plot in Elviria

Bedrooms 0 Bathrooms 0 Built 0m2 Plot 1088m2

R4346713 Residential Plot Elviria 520.000€

Residential plot in Elviria, in the well-known area of Santa María Golf, just a step away from the golf course and all amenities, well-connected and only minutes away from Marbella and Puerto Banús, as well as the beach. It has access from two streets. With a building capacity of 30%, suitable for an individual villa of 7.5m in height, allowing for a construction of 326m2 + basement + terraces + porches. There is an available project for the construction of a total of 484.53m2 villa spanning 4 floors. The main floor would feature the entrance with access to a spacious open-style living and dining room with a kitchen, laundry room, and large windows leading directly to the terraces, gardens, and swimming pool. It would also include two bedrooms and two bathrooms, a dressing room, and access to the first floor via the staircase or elevator, where there would be three more bedrooms and two bathrooms, all with dressing rooms and terraces. Furthermore, from this floor, there would be access to a large solarium with a chill-out area, BBQ, jacuzzi, and incredible panoramic views. The basement would include a gym, bathroom, cinema room, wine cellar, and a private garage for multiple cars. Additionally, there would be two interior courtyards providing natural light, making it very bright. The exterior areas would be surrounded by gardens and a swimming pool with covered and uncovered terrace areas. The price shown is just the parcel.