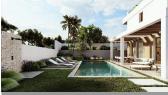

## Residential Plot in Elviria

Bedrooms 0 Bathrooms 0 Built 0m2 Plot 1088m2

R4346713 Residential Plot Elviria 520.000€

Residential plot in Elviria, in the well-known area of Santa María Golf, just a step away from the golf course and all amenities, well-connected and only minutes away from Marbella and Puerto Banús, as well as the beach. It has access from two streets. With a building capacity of 30%, suitable for an individual villa of 7.5m in height, allowing for a construction of 326m2 + basement + terraces + porches. There is an available project for the construction of a total of 484.53m2 villa spanning 4 floors. The main floor would feature the entrance with access to a spacious open-style living and dining room with a kitchen, laundry room, and large windows leading directly to the terraces, gardens, and swimming pool. It would also include two bedrooms and two bathrooms, a dressing room, and access to the first floor via the staircase or elevator, where there would be three more bedrooms and two bathrooms, all with dressing rooms and terraces. Furthermore, from this floor, there would be access to a large solarium with a chill-out area, BBQ, jacuzzi, and incredible panoramic views. The basement would include a gym, bathroom, cinema room, wine cellar, and a private garage for multiple cars. Additionally, there would be two interior courtyards providing natural light, making it very bright. The exterior areas would be surrounded by gardens and a swimming pool with covered and uncovered terrace areas. The price shown is just the parcel.