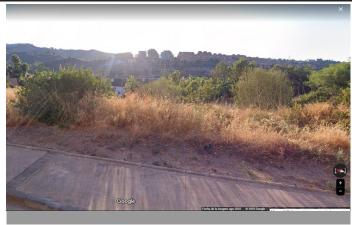

## Residential Plot in Elviria

Bedrooms 0 Bathrooms 0 Built 0m2 Plot 1088m2

R4346713 Residential Plot Elviria 520.000€

Residential plot in Elviria, in the well-known area of Santa María Golf, just a step away from the golf course and all amenities, well-connected and only minutes away from Marbella and Puerto Banús, as well as the beach. It has access from two streets. With a building capacity of 30%, suitable for an individual villa of 7.5m in height, allowing for a construction of 326m2 + basement + terraces + porches. There is an available project for the construction of a total of 484.53m2 villa spanning 4 floors. The main floor would feature the entrance with access to a spacious open-style living and dining room with a kitchen, laundry room, and large windows leading directly to the terraces, gardens, and swimming pool. It would also include two bedrooms and two bathrooms, a dressing room, and access to the first floor via the staircase or elevator, where there would be three more bedrooms and two bathrooms, all with dressing rooms and terraces. Furthermore, from this floor, there would be access to a large solarium with a chill-out area, BBQ, jacuzzi, and incredible panoramic views. The basement would include a gym, bathroom, cinema room, wine cellar, and a private garage for multiple cars. Additionally, there would be two interior courtyards providing natural light, making it very bright. The exterior areas would be surrounded by gardens and a swimming pool with covered and uncovered terrace areas. The price shown is just the parcel.