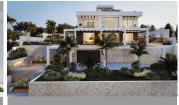

## Residential Plot in Elviria

Bedrooms 0 Bathrooms 0 Built 0m2 Plot 1088m2

R4346713 Residential Plot Elviria 520.000€

Residential plot in Elviria, in the well-known area of Santa María Golf, just a step away from the golf course and all amenities, well-connected and only minutes away from Marbella and Puerto Banús, as well as the beach. It has access from two streets. With a building capacity of 30%, suitable for an individual villa of 7.5m in height, allowing for a construction of 326m2 + basement + terraces + porches. There is an available project for the construction of a total of 484.53m2 villa spanning 4 floors. The main floor would feature the entrance with access to a spacious open-style living and dining room with a kitchen, laundry room, and large windows leading directly to the terraces, gardens, and swimming pool. It would also include two bedrooms and two bathrooms, a dressing room, and access to the first floor via the staircase or elevator, where there would be three more bedrooms and two bathrooms, all with dressing rooms and terraces. Furthermore, from this floor, there would be access to a large solarium with a chill-out area, BBQ, jacuzzi, and incredible panoramic views. The basement would include a gym, bathroom, cinema room, wine cellar, and a private garage for multiple cars. Additionally, there would be two interior courtyards providing natural light, making it very bright. The exterior areas would be surrounded by gardens and a swimming pool with covered and uncovered terrace areas. The price shown is just the parcel.