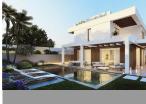

## Residential Plot in Elviria

Bedrooms 0 Bathrooms 0 Built 0m2 Plot 1088m2

R4346713 Residential Plot Elviria 520.000€

Residential plot in Elviria, in the well-known area of Santa María Golf, just a step away from the golf course and all amenities, well-connected and only minutes away from Marbella and Puerto Banús, as well as the beach. It has access from two streets. With a building capacity of 30%, suitable for an individual villa of 7.5m in height, allowing for a construction of 326m2 + basement + terraces + porches. There is an available project for the construction of a total of 484.53m2 villa spanning 4 floors. The main floor would feature the entrance with access to a spacious open-style living and dining room with a kitchen, laundry room, and large windows leading directly to the terraces, gardens, and swimming pool. It would also include two bedrooms and two bathrooms, a dressing room, and access to the first floor via the staircase or elevator, where there would be three more bedrooms and two bathrooms, all with dressing rooms and terraces. Furthermore, from this floor, there would be access to a large solarium with a chill-out area, BBQ, jacuzzi, and incredible panoramic views. The basement would include a gym, bathroom, cinema room, wine cellar, and a private garage for multiple cars. Additionally, there would be two interior courtyards providing natural light, making it very bright. The exterior areas would be surrounded by gardens and a swimming pool with covered and uncovered terrace areas. The price shown is just the parcel.