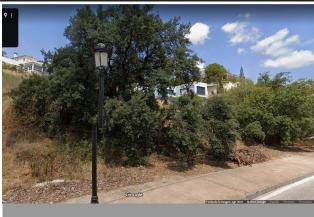

## Residential Plot in Elviria

Bedrooms 0 Bathrooms 0 Built 0m2 Plot 1088m2

R4346713 Residential Plot Elviria 520.000€

Residential plot in Elviria, in the well-known area of Santa María Golf, just a step away from the golf course and all amenities, well-connected and only minutes away from Marbella and Puerto Banús, as well as the beach. It has access from two streets. With a building capacity of 30%, suitable for an individual villa of 7.5m in height, allowing for a construction of 326m2 + basement + terraces + porches. There is an available project for the construction of a total of 484.53m2 villa spanning 4 floors. The main floor would feature the entrance with access to a spacious open-style living and dining room with a kitchen, laundry room, and large windows leading directly to the terraces, gardens, and swimming pool. It would also include two bedrooms and two bathrooms, a dressing room, and access to the first floor via the staircase or elevator, where there would be three more bedrooms and two bathrooms, all with dressing rooms and terraces. Furthermore, from this floor, there would be access to a large solarium with a chill-out area, BBQ, jacuzzi, and incredible panoramic views. The basement would include a gym, bathroom, cinema room, wine cellar, and a private garage for multiple cars. Additionally, there would be two interior courtyards providing natural light, making it very bright. The exterior areas would be surrounded by gardens and a swimming pool with covered and uncovered terrace areas. The price shown is just the parcel.