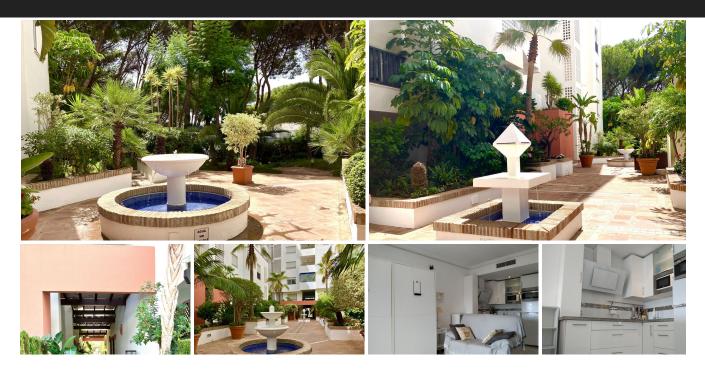

Middle Floor Studio, Puerto Banús, Costa del Sol. 1 Bedroom, 1 Bathroom, Built 45 m<sup>2</sup>. Setting : Beachside, Port, Close To Shops, Close To Marina, Urbanisation. Orientation : West. Condition : Good. Pool : Communal. Climate Control : Air Conditioning. Views : Panoramic. Features : Covered Terrace, Lift, Near Transport, Private Terrace, Paddle Tennis, Tennis Court, Marble Flooring, Double Glazing. Kitchen : Fully Fitted. Garden : Communal. Security : Gated Complex, 24 Hour Security. Parking : Underground. Category : Investment.