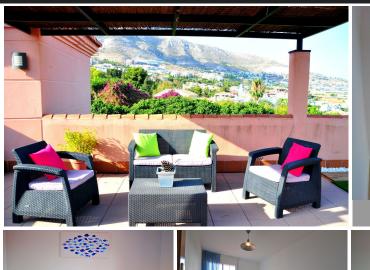

## Penthouse Duplex in Benalmadena

Bedrooms 2 Bathrooms 1 Built 81m2 Terrace 66m2

R4850650 Penthouse Duplex Benalmadena 285.000€

This wonderful penthouse apartment is arranged over two floors. On the first floor there are two bedrooms (each with sea views), a bathroom, kitchen a lounge/diner and a spacious terrace. Decorated to a high standard. On the upper floor, there is an impressive 66 sqm private roof terrace with 360 degree views of the sea and the mountains. It is the perfect place to relax and unwind in the middle of a natural environment. It is located in an urbinisation within walking distance to Benalmádena Pueblo, in a gated community with 24 hour security, close to the mountains, Torrequebrada Golf Course, sea and all transport links. Included in the price is a 33sqm dedicated parking space. It currently has a Tourist Rental License which could be transferred to a new owner, subject to current regulations. The pictures really do not do it justice! Contact us to arrange a viewing. IBI cost: 655 euros/year Basura: 172 euros/year Community Fees: 115 euros/month [IW]