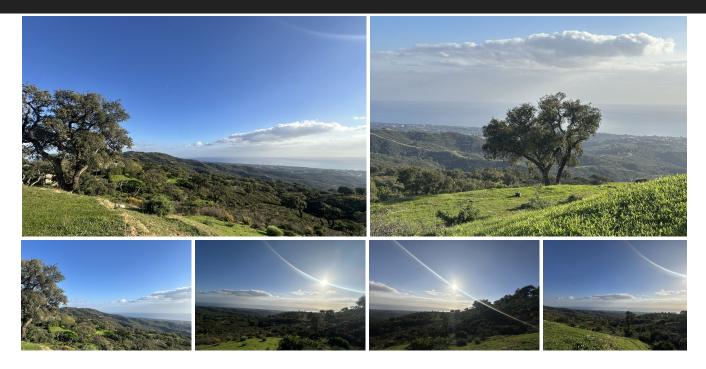

If you are looking for a large piece of land with entirely stunning sea views, then come and visit this plot on top of the hill above Elviria. On the country road leading along the crest of the hills above Elviria, these plots are very unique as they offer south-facing orientation and views to the coast of Marbella East. The most beautiful plot located on the southern facing slope of la Mairena. This land is only buildable according to the LEY DE LA LISTA This means that it can support a private independent family home of 1% of the size of the land. In other words this land can be built with a villa of 340 sqm, plus a basement and plus pool and other recreational areas.