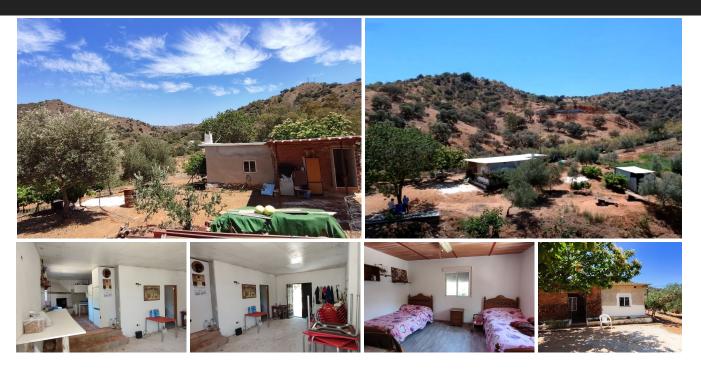

Large plot of land situated in the area of Cortijo Benitez in Coin. The land which is bordering the river, consists of 34724m2 in which we find olive trees, oaks and some fruit trees. It has a small unregistered country house in need of renovation. The property has its own well, electric connection nearby & magnificent views towards nature and the mountains. A secluded location but the center of Coin is only a 15 min drive away. The access is by tarmac, until the last 500 meters of track.