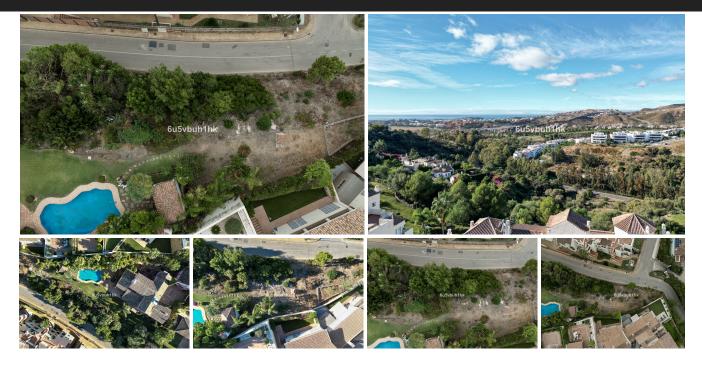

This is a very rare opportunity to purchase an elevated plot with golf, mountain and sea views located within the peaceful urbanisation of Puerto del Almendro. This contemporary villa project has been designed by renowned Marbella architect Cesar de Leyva and he has created a stunning, easily maintained home which would make an excellent second home or holiday rental. This modern, south and south west facing house is distributed over four floors, with terraces on all levels and a rooftop terrace where you can enjoy breathtaking views of Gibraltar and North Africa. The design includes a lift to all floors and a private pool on the upper terrace. The project can be adapted to suit a buyers requirements and has the preliminary planning application in place. The views are protected ensuring a safe haven investment. Puerto del Almendro sits below the Serranía de Ronda mountain range next to Los Arqueros golf and country club and is surrounded by exclusive residential urbanisations. It is just a 5 minute drive to San Pedro de Alcantara and 10 minutes to Puerto Banus.