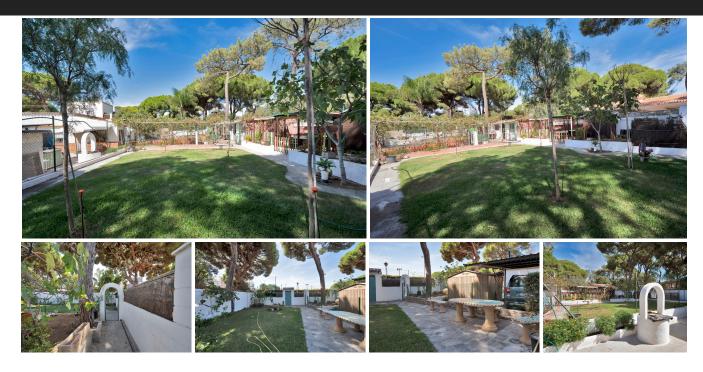

This chalet of about 150 m², located in El Rosario with a south orientation, is situated on a 1,000 m² plot, just 10 minutes from Marbella and close to the beach, and a little over half an hour from the airport. The construction is practical and functional, featuring large windows that illuminate the interior spaces, near golf courses and a tennis club. The garden offers a tranquil and natural environment. The terrace is a great place to enjoy outdoor meals. Inside, the chalet has a living room with a fireplace and access to the terrace, along with a fully equipped kitchen. The 4 bedrooms are spacious and bright, with 2 full bathrooms and 1 toilet. There is another living room with a kitchen, pantry, and laundry room, providing plenty of usable space. Moreover, we have parking for up to 4 cars and the possibility of expansion, making it a versatile and comfortable place to enjoy daily life. The abbreviated information document is available. Costs: Taxes (ITP or VAT + AJD) + Notarial and registration fees. ARF