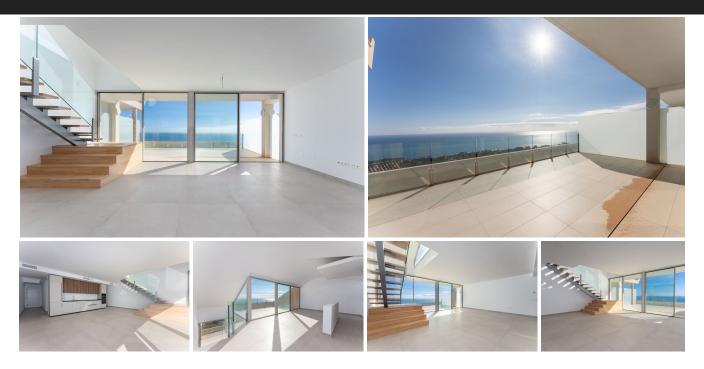

Brand new south facing penthouse duplex, located in an exclusive urbanization. The property consists of hall, 2 bedrooms with built-in wardrobes and electric blinds, guest bathroom, open plan kitchen fully furnished and equipped with electricial appliances from Siemens. Spacious living-dining room that leads out to a terrace of 34m2 with panoramic sea views, the Fuengirola Bay and of the Buddist Temple. On the top floor is located the main bedroom with walk-in closet and ensuite bathroom. The bedroom leads out to a terrace of 16m2 with panoramic sea views. Air conditioning hot and cold with Airzone, video intercom, domotic system, pre-installation alarm system. Includes two parking spaces and one storage room.