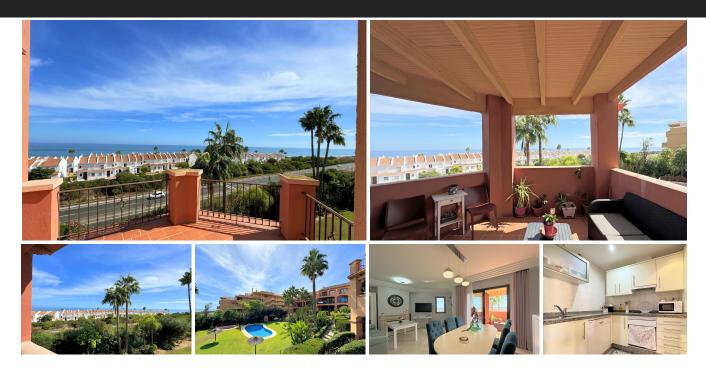

## Penthouse Duplex in La Duquesa

Bedrooms 3 Bathrooms 3 Built 138m2 Terrace 24m2

R4850008 Penthouse Duplex La Duquesa 410.000€

Discover this spectacular DUPLEX PENTHOUSE with spacious interior areas and PANORAMIC SEA VIEWS, located in one of the most charming areas of Manilva, just minutes from the prestigious Puerto de la Duquesa and Sotogrande. This property features two magnificent terraces, perfect for enjoying the beauty of the surroundings and the stunning views of the Mediterranean. The design of the penthouse stands out for its excellent construction finishes, reflecting quality and sophistication in every detail. Its intelligent layout creates a bright and welcoming atmosphere, ideal for both a primary residence and a lovely second home. Additionally, the property includes private parking, providing comfort and security to its residents. Situated in a well-maintained community, the penthouse boasts a communal swimming pool surrounded by beautiful gardens, offering a perfect space to relax and enjoy the surroundings. The community is well maintained, ensuring peace and security at all times. Don't miss the opportunity to live in this exclusive enclave, with quick access to restaurants, shops, golf courses, and the best beaches on the Costa del Sol. This is an exceptional opportunity that you won't want to miss.