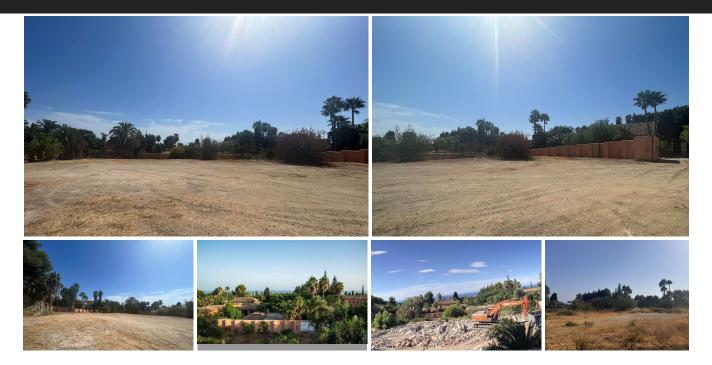

## Residential Plot in The Golden Mile

| Bedrooms | 0 | Bathrooms               | 0               | Built | 0m2        | Plot | 2000m2 |
|----------|---|-------------------------|-----------------|-------|------------|------|--------|
| R4836085 |   | <b>Residential Plot</b> | The Golden Mile |       | 3.000.000€ |      |        |

Plot with bulding licence in Rocio de Nagueles, strategically located in the heart of Marbella's Golden Mile, offering wonderful views of both the sea and the mountains. It has direct access from the Mediterranean Highway or A7, placing it just 5 minutes by car from the center of Marbella and Puerto Banús, as well as from the best schools such as The British International School of Marbella, and golf courses located on the Costa del Sol. All of this makes it an ideal place for both relaxation in its idyllic surroundings and for enjoying Marbella's leisure activities. Characteristics of this one: Area: 2,000 m<sup>2</sup>. Buildability: 520 m<sup>2</sup>. Classification: UE-4 (Single-family). It is allowed to build 2 floors plus a basement.