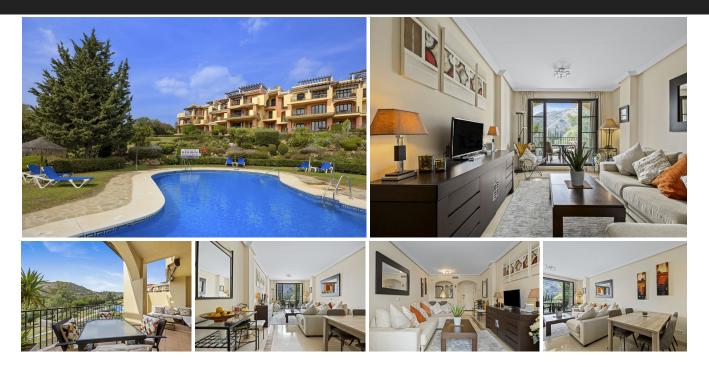

## Middle Floor Apartment in Benahavís

| Bedrooms | 2 | Bathrooms                 | 2 | Built     | 111m2 | Terrace  | 21m2 |
|----------|---|---------------------------|---|-----------|-------|----------|------|
| R4841263 |   | Middle Floor<br>Apartment |   | Benahavís |       | 349.000€ |      |

This elegant middle floor, 2-bedroom apartment in the exclusive La Finca community, Los Arqueros, offers stunning sea and golf views from both the front and rear of the property. Ideally located just a short walk from the clubhouse, restaurant, pro shop, and driving range, this apartment provides the perfect blend of convenience and comfort. All La Finca apartments are south or southwest-facing, ensuring abundant natural light and uninterrupted views. Built to the highest standards, the apartment features cream marble flooring, a designer-fitted kitchen, and hot/cold air-conditioning. The residential complex is surrounded by mature, landscaped gardens and includes access to two communal swimming pools. Los Arqueros Golf & Country Club, designed by the legendary Severiano Ballesteros, is nestled in the foothills of the Sierra de Ronda, offering panoramic views of the sea and mountains—a tranquil setting for golf enthusiasts and those seeking a serene lifestyle near Marbella.