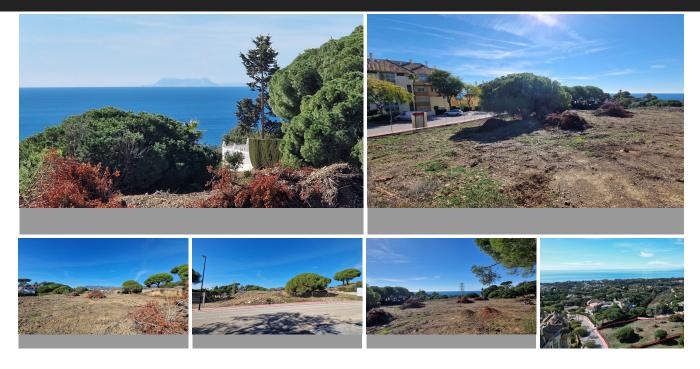

## Residential Plot in Elviria

Bedrooms 0 Bathrooms 0 Built 0m2 Plot 5000m2

R4599565 Residential Plot Elviria 2.900.000€

Stunning plot with fantastic views over the coast towards Gibraltar and Africa The 5.000 m2 plot is for sale with its project to build 4 villas. Located in one of the most prestigious residential areas of Marbella, Elviria, in an elevated position granting sea views to all 4 villas. Located 6km to the east of Marbella town, Elviria is close to the many amenities of the bustling town of Marbella. Large shopping centres such as La Cañada and Miramar in Fuengirola are just a short trip away and the proximity of Málaga Airport makes it ideal for people wishing to make frequent trips back home. For boat lovers, the area is also very close to the picturesque Puerto Cabopino marina or to the famous Puerto Banús. The best beaches of Marbella are only 2 km away where you will find also the reknown Nikki Beach Club, one of the highlights of the five-star Don Carlos Resort. The Costa del Sol, sometimes called the "Costa del Golf", is well known for its golf courses, but Elviria is particularly spoilt for choice. The lush and perfectly maintained Greenlife Golf and Santa Maria are challenging courses ready for you to conquer, and just a short drive away you' Il also find the Rio Real, Santa Clara, Cabopino and Marbella golf courses. For golfing enthusiasts, the area is truly blessed! Look no further than Elviria, Marbella if you enjoy fine dining. Restaurant El Lago is a Michelin star restaurant situated at the luxurios Greenlife Golf clubhouse in Elviria Hills just 450m away from the plots! Ideal for an investor who wants to build and sell, obtaining a high profit! Or for villas for permanent living for various families and / or friends. Plot 212A - 1.464