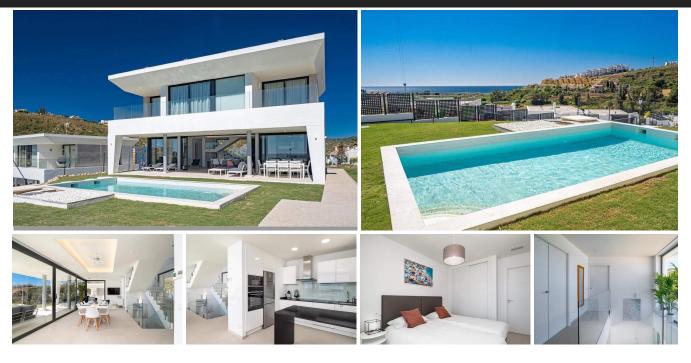

## House in Manilva

| Bedrooms | 3 | Bathrooms | 4 | Built   | 338m2 | Plot       | 607m2 |
|----------|---|-----------|---|---------|-------|------------|-------|
| R4581202 |   | House     |   | Manilva |       | 1.090.000€ |       |

Brand New Contemporary Detached Villa with Panoramic Sea Views. Located in the area of Puerto de la Duquesa, only 3Kms from the port and 4 kms from Sabinillas, where you can find all kind of shops and leisure facilities. Just a short walk to magnificent beaches (5min). South facing, Very Bright Property. With private garden and large swimming pool. Direct access to the terrace from where you can enjoy sea views. Great opportunity!