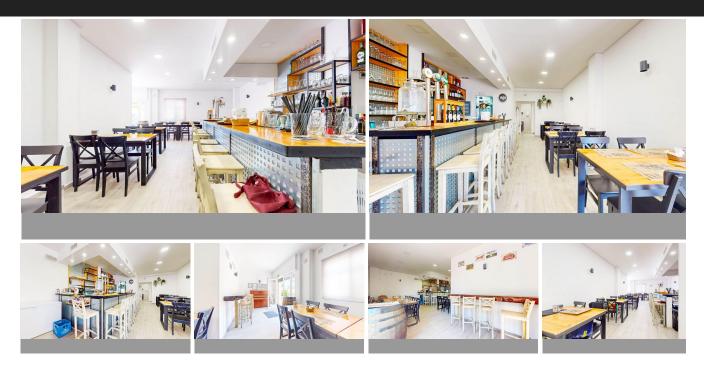

## Commercial in Benalmadena Costa

Bedrooms 0 Bathrooms 2 Built 95m2 Terrace 20m2

R4847599 Commercial Benalmadena Costa 350.000€

Excellent opportunity for investors. Sale of a large commercial premises with sea views, located next to the mai beach road of Benalmadena Costa. The property is about 80 m² plus a private terrace of 20 m² (therefore there is €0 terrace tax!) It is located on the ground floor within a residential complex. Recent complete renovation of the interior of the premises, it has a large area for customers, large work area/bar, kitchen with smoke outlet and two bathrooms (one adapted for disabled people). Air conditioned throughout.