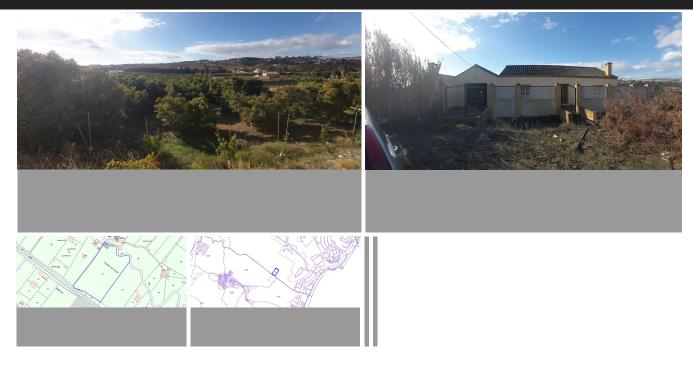

Can be used for CAMPING. Large rustic plot of 25,500 m2, mainly for agricultural use, with tropical trees (400 orange trees and 40 avocados) and an orchard with irrigation water and its own water well. Located just 1.5km from the center of Manilva, it belongs to the municipality of Casares, Malaga. Attached to the Doña Julia golf course. Easy access to the highway. In a corner of the plot there is a large house of about 200m2 to be reformed. Both the house and the plot have electricity and water.