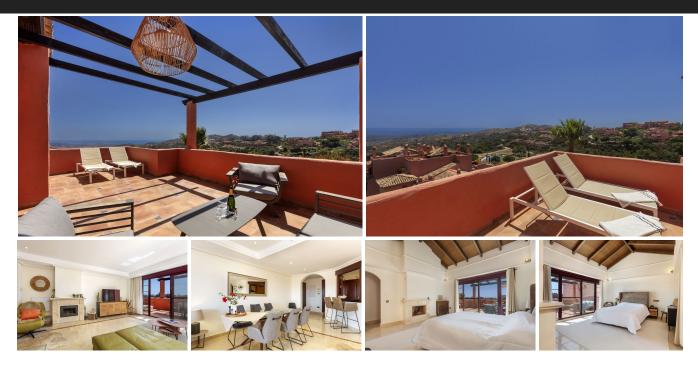

## Penthouse Duplex in La Mairena

Bedrooms 3 Bathrooms 3 Built 245m2 Terrace 65m2

R4833994 Penthouse Duplex La Mairena 525.000€

Stunning Penthouse with Panoramic Sea and Mountain Views in Marbella East Description Discover the most exceptional Penthouse, offering the best south-west orientation. This dream home provides breathtaking, unobstructed panoramic views stretching from the Mediterranean Sea to the mountains. With its perfect orientation, you can enjoy sunlight all day long and marvel at the stunning sunsets in the evening. This apartment is truly impressive, featuring top-quality fittings and a meticulously maintained interior with no expense spared. It offers three spacious bedrooms, three bathrooms, a modern kitchen, a utility room, ample storage space, and a double parking bay, ensuring all your needs are met. Residents enjoy complimentary access to the outstanding leisure facilities at EI Soto de Marbella, including a private nine-hole golf course, a fully equipped gym, a relaxing sauna and spa, as well as Padel and tennis courts. The complex also boasts a popular on-site bar and restaurant. With a superfast fibre optic internet connection, staying connected is a breeze. This is a must-see property for those with the most discerning taste for luxury living on the Costa del Sol. Don't miss the opportunity to experience this extraordinary lifestyle.