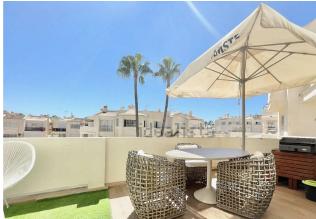

## Middle Floor Apartment in Benalmadena

Bedrooms 2 Bathrooms 2 Built 115m2 Terrace 30m2

R4838041 Middle Floor Apartment Benalmadena 478.000€

APARTMENT IN PUERTO MARINA BENALMADENA This incredible property has 2 bedrooms, 2 bathrooms, large living room - dining room, kitchen and a large sunny terrace. Perfect location because it is in the heart of Puerto Marina, with all kinds of shops and restaurants. Bus and taxi stops. DO NOT MISS THIS OPPORTUNITY AT THIS PRICE... Middle Floor Apartment, Benalmadena, Costa del Sol. 2 Bedrooms, 2 Bathrooms, Built 115 m², Terrace 30 m². Setting: Commercial Area, Beachside, Port, Marina, Urbanisation. Orientation: South, South West. Condition: Excellent. Climate Control: Air Conditioning. Views: Urban. Features: Lift, Near Transport, Private Terrace, Ensuite Bathroom, Bar, Restaurant On Site, Fiber Optic. Furniture: Fully Furnished. Kitchen: Fully Fitted. Security: Gated Complex, Entry Phone. Parking: Street. Utilities: Electricity, Drinkable Water. Category: Beachfront, Holiday Homes, Investment.