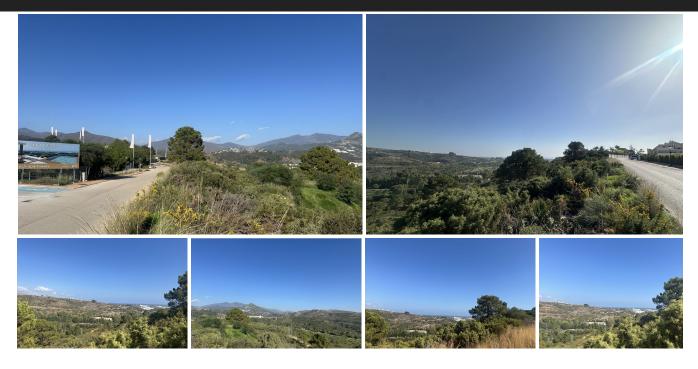

A chance to get a valuable piece of land at an early bird price. Rustic Plot (in step 'Avance' and approved waiting for the 'Aprophacion Initial) on the border between Estepona and Benahavis (Benahavis municipality). A good chance for an investor to secure what will become a valuable piece of land located on a sloping hill with south-east orientation and sea views. The land will be updated to fully urban and in this case can be utilised either for villas or apartments. A good chance for an investor to secure what will become a valuable piece of land located on a sloping hill with south-east orientation and sea views. The land will be updated to fully urban and in this case can be utilised either for villas or apartments. Close to two very successful residential complexes, this area is very much appreciated and the success of the 2 afore-mentioned projects gives confidence that a new project here will create a great deal of interest from buyers looking for a peaceful location in a beautiful landscape but close to all the main thoroughfares and the town of Estepona. The plot is very attractively located with sea views and is 6 000 m2. The value is calculated when fully urbanised is EUR 300/sgm with that location and all with all the new development happening, and the prime location. If you would like to know more about this land and even make a visit then please let me know and I can show you all of the current paperwork that is relevant to the Town Hall process.