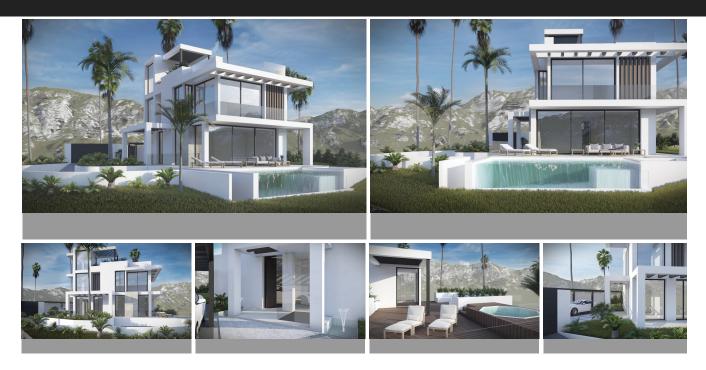

## House in Estepona

Bedrooms 5 Bathrooms 5 Built 302m2 Plot 692m2

R4838584 House Estepona 1.995.000€

New Development: Prices from €1,995,000 to €1,995,000. [Bedrooms: 5] [Bathrooms: 5] [Built size: 994m2]. This villa is a new build turnkey villa project situated on a cul de sac in Urb. Buenas Noches (Upper zone) approx. 400 m2 to the beach, with access via a pedestrian bridge, about 15 min. walking distance. The plot size is 692 m2 and boasts panoramic views over the mediterranean sea, with views of the City of Estepona, The mountain of La Concha of Marbella and Sierra Bermeja Mountain of Estepona. You can see the waves crashing on the shore from the property. The property will be built on 3 floors plus the usable solarium. The villa has 4 bedrooms with full on-suite bathrooms, one of them the main master includes a dresser and the rest have built-in wardrobes. Every bedroom has direct terrace access. A double bedroom will be on the ground floor together with an office convertible into a 5th single bedroom if necessary. The basement has over 180 m2 which includes a double parking garage, a cinema/entertainment room, a wine cellar, a storage room, a machine room and a gardeners room for tools and products for the swimming pool maintenance. The infinity swimming pool will have an embedded chill out lounge area, which could be converted into a jacuzzi. The solarium will include a chill out lounge area with a fireburner (ethanol), a glassed gym with fitness machines, a bbg/dining area and a private jacuzzi. The property will have a lift to all floors with panoramic views, situated on the exterior facade of the villa. The villa will be built to the highest standards with aerotermia and air recirculation to reduce electricity

consumption with optional solar panels if necessary. The property also has a carport for 2 cars at the side of the entrance door with a water feature with additional street parking for guests.

Access for people with reduced Access for people with reduced