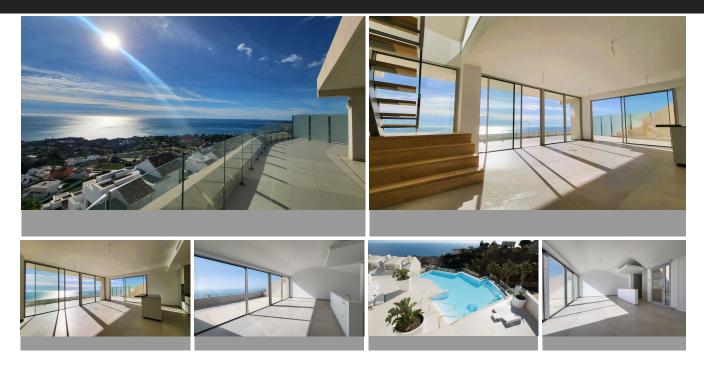

## Penthouse Duplex in Benalmadena Pueblo

**Bedrooms** Bathrooms Built 215m2 Terrace 85m2

Benalmadena Pueblo R4838542 **Penthouse Duplex** 1.289.000€

Brand new south facing penthouse duplex, located in the exclusive urbanization of Stupa Hills. The property consists of hall, 3 bedrooms with built-in wardrobes and electric blinds, bathroom and guest toilet, open plan kitchen fully furnished and equipped with electricial appliances from Siemens. Spacious living-dining room that leads out to a terrace of 65m2 with panoramic sea views, the Fuengirola Bay and of the Buddist Temple. On the top floor is located the main bedroom with walk-in closet, ensuite bathroom and laundry area. The bedroom leads out to a terrace of 21m2 with panoramic sea views. Air conditioning hot and cold with Airzone, video intercom, domotic system, pre-installation alarm system. Includes two parking spaces and one storage room.