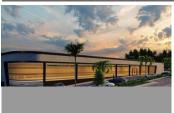

## Plot in Costalita

Bedrooms 0 Bathrooms 0 Built 2464m2 Plot 1232m2

R4728133 Plot Costalita 2.200.000€

COMMERCIAL PLOT FOR SALE IN ESTEPONA UBICATION: The plot is located on the corner of Playa del Sol Avenue with Calle de la Luna, adjacent to the Sun Beach, Estepona (Malaga). ACCESS: The plot is accessed from the existing service lane at the CN-340 (A-7), at Km 165.1 towards Estepona - Marbella. For those who travel in the sense Marbella -Estepona, the access is made from a change of sense to 300 meters of the plot, on the bridge of Cancelada. In addition, there is a pedestrian bridge direct to the plot over the CN-340 and a bus stop a few meters away. DESCRIPTION OF UEN-E4A PARCELA "CHALES OF SOL NORTE": The soil has a commercial use (C3) with the following parameters: Maximum building: 1m2t/m2s. Maximum occupancy of the plot: 100%. Maximum number of plants: 2. Maximum height allowed: 7.5 meters. Table of surfaces: Initial area of the execution unit: 3,080.00 m2. Cessions made of soil for use and public domain: Green area: 510.12 m2. Road network: 1,337.88 m2. Use floor and private domain: Commercial equipment: 1,232,00 m2. Building: Ground floor: 1,232,00m2. Semi-basement: 1,232,00 m2. Uses: parking, storage, and other different uses depending on the activity and constructive details. Parking: In the road network: 38 places. On the semi-basement floor: up to 56 places, making a total of 94 parking spaces. They are now definitively approved: Redelimitation of Implementation Units. Detail Studio. Urbanization Project. Reparing Project.