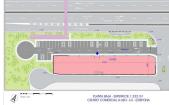

## Plot in Costalita

Bedrooms 0 Bathrooms 0 Built 2464m2 Plot 1232m2

R4728133 Plot Costalita 2.200.000€

COMMERCIAL PLOT FOR SALE IN ESTEPONA UBICATION: The plot is located on the corner of Playa del Sol Avenue with Calle de la Luna, adjacent to the Sun Beach, Estepona (Malaga). ACCESS: The plot is accessed from the existing service lane at the CN-340 (A-7), at Km 165.1 towards Estepona - Marbella. For those who travel in the sense Marbella -Estepona, the access is made from a change of sense to 300 meters of the plot, on the bridge of Cancelada. In addition, there is a pedestrian bridge direct to the plot over the CN-340 and a bus stop a few meters away. DESCRIPTION OF UEN-E4A PARCELA "CHALES OF SOL NORTE": The soil has a commercial use (C3) with the following parameters: Maximum building: 1m2t/m2s. Maximum occupancy of the plot: 100%. Maximum number of plants: 2. Maximum height allowed: 7.5 meters. Table of surfaces: Initial area of the execution unit: 3,080.00 m2. Cessions made of soil for use and public domain: Green area: 510.12 m2. Road network: 1,337.88 m2. Use floor and private domain: Commercial equipment: 1,232,00 m2. Building: Ground floor: 1,232,00m2. Semi-basement: 1,232,00 m2. Uses: parking, storage, and other different uses depending on the activity and constructive details. Parking: In the road network: 38 places. On the semi-basement floor: up to 56 places, making a total of 94 parking spaces. They are now definitively approved: Redelimitation of Implementation Units. Detail Studio. Urbanization Project. Reparing Project.