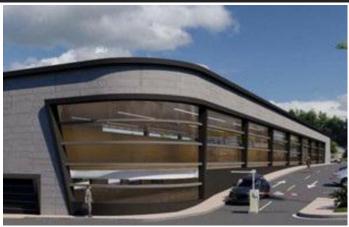

## Plot in Costalita

Bedrooms 0 Bathrooms 0 Built 2464m2 Plot 1232m2

R4728133 Plot Costalita 2.200.000€

COMMERCIAL PLOT FOR SALE IN ESTEPONA UBICATION: The plot is located on the corner of Playa del Sol Avenue with Calle de la Luna, adjacent to the Sun Beach, Estepona (Malaga). ACCESS: The plot is accessed from the existing service lane at the CN-340 (A-7), at Km 165.1 towards Estepona - Marbella. For those who travel in the sense Marbella -Estepona, the access is made from a change of sense to 300 meters of the plot, on the bridge of Cancelada. In addition, there is a pedestrian bridge direct to the plot over the CN-340 and a bus stop a few meters away. DESCRIPTION OF UEN-E4A PARCELA "CHALES OF SOL NORTE": The soil has a commercial use (C3) with the following parameters: Maximum building: 1m2t/m2s. Maximum occupancy of the plot: 100%. Maximum number of plants: 2. Maximum height allowed: 7.5 meters. Table of surfaces: Initial area of the execution unit: 3,080.00 m2. Cessions made of soil for use and public domain: Green area: 510.12 m2. Road network: 1,337.88 m2. Use floor and private domain: Commercial equipment: 1,232,00 m2. Building: Ground floor: 1,232,00m2. Semi-basement: 1,232,00 m2. Uses: parking, storage, and other different uses depending on the activity and constructive details. Parking: In the road network: 38 places. On the semi-basement floor: up to 56 places, making a total of 94 parking spaces. They are now definitively approved: Redelimitation of Implementation Units. Detail Studio. Urbanization Project. Reparing Project.