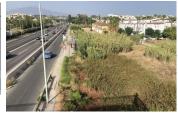

## Plot in Costalita

Bedrooms 0 Bathrooms 0 Built 2464m2 Plot 1232m2

R4728133 Plot Costalita 2.200.000€

COMMERCIAL PLOT FOR SALE IN ESTEPONA UBICATION: The plot is located on the corner of Playa del Sol Avenue with Calle de la Luna, adjacent to the Sun Beach, Estepona (Malaga). ACCESS: The plot is accessed from the existing service lane at the CN-340 (A-7), at Km 165.1 towards Estepona - Marbella. For those who travel in the sense Marbella -Estepona, the access is made from a change of sense to 300 meters of the plot, on the bridge of Cancelada. In addition, there is a pedestrian bridge direct to the plot over the CN-340 and a bus stop a few meters away. DESCRIPTION OF UEN-E4A PARCELA "CHALES OF SOL NORTE": The soil has a commercial use (C3) with the following parameters: Maximum building: 1m2t/m2s. Maximum occupancy of the plot: 100%. Maximum number of plants: 2. Maximum height allowed: 7.5 meters. Table of surfaces: Initial area of the execution unit: 3,080.00 m2. Cessions made of soil for use and public domain: Green area: 510.12 m2. Road network: 1,337.88 m2. Use floor and private domain: Commercial equipment: 1,232,00 m2. Building: Ground floor: 1,232,00m2. Semi-basement: 1,232,00 m2. Uses: parking, storage, and other different uses depending on the activity and constructive details. Parking: In the road network: 38 places. On the semi-basement floor: up to 56 places, making a total of 94 parking spaces. They are now definitively approved: Redelimitation of Implementation Units. Detail Studio. Urbanization Project. Reparing Project.