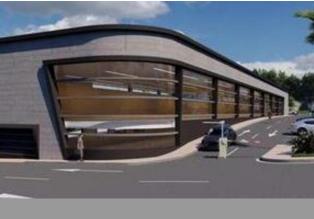

## Plot in Costalita

Bedrooms 0 Bathrooms 0 Built 2464m2 Plot 1232m2

R4728133 Plot Costalita 2.200.000€

COMMERCIAL PLOT FOR SALE IN ESTEPONA UBICATION: The plot is located on the corner of Playa del Sol Avenue with Calle de la Luna, adjacent to the Sun Beach, Estepona (Malaga). ACCESS: The plot is accessed from the existing service lane at the CN-340 (A-7), at Km 165.1 towards Estepona - Marbella. For those who travel in the sense Marbella -Estepona, the access is made from a change of sense to 300 meters of the plot, on the bridge of Cancelada. In addition, there is a pedestrian bridge direct to the plot over the CN-340 and a bus stop a few meters away. DESCRIPTION OF UEN-E4A PARCELA "CHALES OF SOL NORTE": The soil has a commercial use (C3) with the following parameters: Maximum building: 1m2t/m2s. Maximum occupancy of the plot: 100%. Maximum number of plants: 2. Maximum height allowed: 7.5 meters. Table of surfaces: Initial area of the execution unit: 3,080.00 m2. Cessions made of soil for use and public domain: Green area: 510.12 m2. Road network: 1,337.88 m2. Use floor and private domain: Commercial equipment: 1,232,00 m2. Building: Ground floor: 1,232,00m2. Semi-basement: 1,232,00 m2. Uses: parking, storage, and other different uses depending on the activity and constructive details. Parking: In the road network: 38 places. On the semi-basement floor: up to 56 places, making a total of 94 parking spaces. They are now definitively approved: Redelimitation of Implementation Units. Detail Studio. Urbanization Project. Reparing Project.