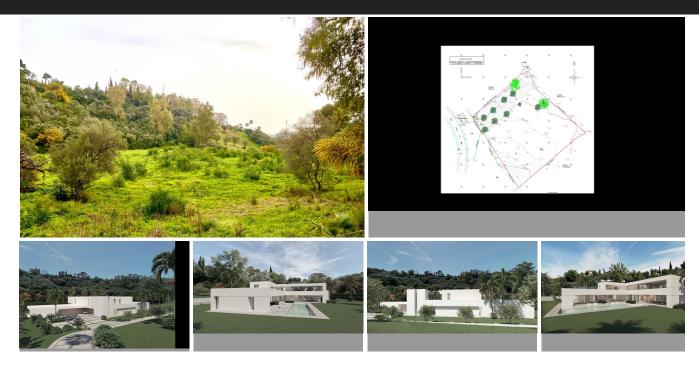

## Residential Plot in Benahavís

BEST PRICED LAND IN THE MARKET - 222 €/Sqm - Plot in Puerto del Almendro, Benahavis - Marbella Flat plot of 5.186 sqm. - Situated in an ideal position for people who want peace and tranquility - Panoramic views over the surrounding landscape - Partial sea view as well - The commercial centre of Monte Halcones is just around the corner and offers basic amenities such as supermarket, pharmacy, restaurants etc. - Further ameneties is found in San Pedro and Puerto Banus, only 10 min. away. The urbanization has barriers and camera at the entrance as well as a tennis court available to residents. For construction of villa - Edif. 20 pct. min. plot 3.000 sqm. - Very tranquil and idyllic location - open views and very private - Sea views from second floor. Approved project available - see renders. We have the neighboring plot of 4.300 sqm. for sale as well, hence total of more than 9.300 sqm. is available. Arguably one of the best opportunities for a plot of land for the construction of a villa - and more so as it is in a gated community in Benahavis - Doesn't get much better.