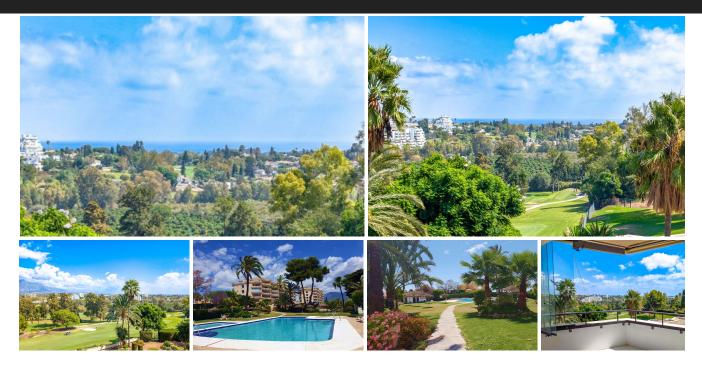

## Middle Floor Apartment in Atalaya

Bedrooms Bathrooms 3 Built 100m2 Terrace 48m2

Middle Floor R4837603 325.000€ Atalaya **Apartment** 

2 bedroom corner apartment in one of Atalaya's most desirable urbanisations next to the Atalaya Golf Club. The apartment is in the final stages of renovation and can be finished according to taste with the last extras, doors, kitchen and bathroom equipment. Consisting of 2 bedrooms and 3 bathrooms spread over 100sqm living area, 2 balconies with a total area of ??48sqm with south / east orientation. The apartment is located in a private and secure community with a communal pool, garden and communal parking for all the owners next to the Atalaya Golf Club. The apartment consists of a sunny living / dining room with access to the private terrace with panoramic views of the golf course, the sea and the mountain "La Concha". Breathtaking view in a beautiful location! Hot water and electricity are included in the community fees.