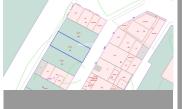

## Residential Plot in Benalmadena Pueblo

Bedrooms 0 Bathrooms 0 Built 0m2 Plot 108m2

R4827967 Residential Plot Benalmadena Pueblo 140.000€

Urban plot of 108m2 located in Benalmadena Pueblo, great location, higher level with sea views, close to shops restaurants and everything the charming Pueblo has to offer. Building allowance of 1,1587m2/m2=125,14m2 for the build of townhouse or apartments. Composed of Lower garage level plus 3 levels and atic level. C1 Classification=Casco. Total build area permitted subject to (planning permission) in excess of 325m2, given that the plot spans 2 roads with access from each. Given the elevation much of the build allowance isnt computable hence allowing a larger build area. There exisits the possibility of purchasing the adjacent plot of same size and construction area. Price for both plots together 270.000€.