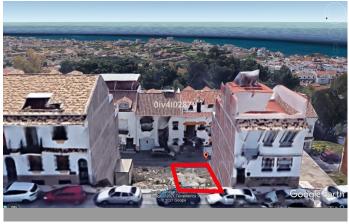

## Residential Plot in Benalmadena Pueblo

Bedrooms 0 Bathrooms 0 Built 0m2 Plot 108m2

R4827967 Residential Plot Benalmadena Pueblo 140.000€

Urban plot of 108m2 located in Benalmadena Pueblo, great location, higher level with sea views, close to shops restaurants and everything the charming Pueblo has to offer. Building allowance of 1,1587m2/m2=125,14m2 for the build of townhouse or apartments. Composed of Lower garage level plus 3 levels and atic level. C1 Classification=Casco. Total build area permitted subject to (planning permission) in excess of 325m2, given that the plot spans 2 roads with access from each. Given the elevation much of the build allowance isnt computable hence allowing a larger build area. There exisits the possibility of purchasing the adjacent plot of same size and construction area. Price for both plots together 270.000€.