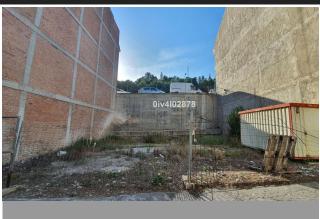

## Residential Plot in Benalmadena Pueblo

Bedrooms 0 Bathrooms 0 Built 0m2 Plot 108m2

R4827967 Residential Plot Benalmadena Pueblo 140.000€

Urban plot of 108m2 located in Benalmadena Pueblo, great location, higher level with sea views, close to shops restaurants and everything the charming Pueblo has to offer. Building allowance of 1,1587m2/m2=125,14m2 for the build of townhouse or apartments. Composed of Lower garage level plus 3 levels and atic level. C1 Classification=Casco. Total build area permitted subject to (planning permission) in excess of 325m2, given that the plot spans 2 roads with access from each. Given the elevation much of the build allowance isnt computable hence allowing a larger build area. There exisits the possibility of purchasing the adjacent plot of same size and construction area. Price for both plots together 270.000€.