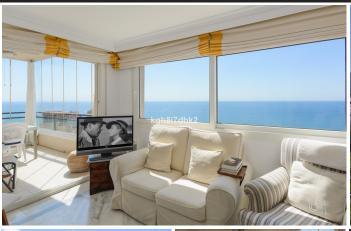

## Middle Floor Apartment in Benalmadena

Bedrooms 3 Bathrooms 2 Built 125m2 Terrace 25m2

R4828480 Middle Floor Benalmadena 570.000€

Spectacular sea views from all rooms in this 3 bed room apartment with 2 terraces, one south facing and another east facing. Gated community with video surveillance and night guard, 100 meters from the beach, 3 pools and large garden, Bar/Restaurant on site. Next to bars, restaurants, cafés, supermarket and bus stop. 3D virtual tour available on request Built 186m2 Interior 125m2 + Covered Terrace 25m2