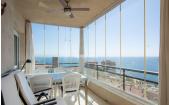

## Middle Floor Apartment in Benalmadena

Bedrooms 3 Bathrooms 2 Built 125m2 Terrace 25m2

R4828480 Middle Floor Benalmadena 570.000€

Spectacular sea views from all rooms in this 3 bed room apartment with 2 terraces, one south facing and another east facing. Gated community with video surveillance and night guard, 100 meters from the beach, 3 pools and large garden, Bar/Restaurant on site. Next to bars, restaurants, cafés, supermarket and bus stop. 3D virtual tour available on request Built 186m2 Interior 125m2 + Covered Terrace 25m2