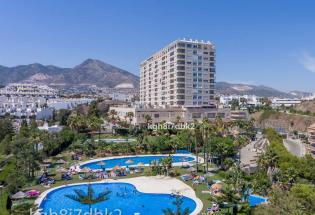

## Middle Floor Apartment in Benalmadena

Bedrooms 3 Bathrooms 2 Built 125m2 Terrace 25m2

R4828480 Middle Floor Benalmadena 570.000€

Spectacular sea views from all rooms in this 3 bed room apartment with 2 terraces, one south facing and another east facing. Gated community with video surveillance and night guard, 100 meters from the beach, 3 pools and large garden, Bar/Restaurant on site. Next to bars, restaurants, cafés, supermarket and bus stop. 3D virtual tour available on request Built 186m2 Interior 125m2 + Covered Terrace 25m2