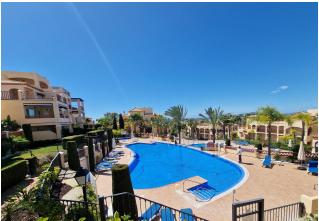

## Penthouse Duplex in Atalaya

Bedrooms 3 Bathrooms 3 Built 347m2 Terrace 170m2

R4834588 Penthouse Duplex Atalaya 800.000€

Beautiful luxury duplex penthouse for sale in Marqués de Atalaya, close to the golf course, supermarket, bilingual school. The first floor property consists of 340m2 of total surface area with 272m2 of living area. This spacious duplex penthouse opens onto a living/dining room with direct access to the terrace (partly covered) offering golf and mountain views, and a glazed terrace next to the fitted kitchen. It has 3 double bedrooms, fitted wardrobes, 3 modern bathrooms, hot/cold air-conditioning. The gated community enjoys gardens, 2 swimming pools, 1 indoor pool with spa, sauna, jacuzzi and Turkish bath, gymnasium, tennis court and offers 24h security. Sold with 2 parking spaces and a storeroom. Selling price 800.000€. Community 557€ per month IBI 1.200€ per year with 30% for registered residents Rubbish 200€ per year