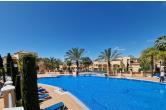

## Penthouse Duplex in Atalaya

Bedrooms 3 Bathrooms 3 Built 347m2 Terrace 170m2

R4834588 Penthouse Duplex Atalaya 800.000€

Beautiful luxury duplex penthouse for sale in Marqués de Atalaya, close to the golf course, supermarket, bilingual school. The first floor property consists of 340m2 of total surface area with 272m2 of living area. This spacious duplex penthouse opens onto a living/dining room with direct access to the terrace (partly covered) offering golf and mountain views, and a glazed terrace next to the fitted kitchen. It has 3 double bedrooms, fitted wardrobes, 3 modern bathrooms, hot/cold air-conditioning. The gated community enjoys gardens, 2 swimming pools, 1 indoor pool with spa, sauna, jacuzzi and Turkish bath, gymnasium, tennis court and offers 24h security. Sold with 2 parking spaces and a storeroom. Selling price 800.000€. Community 557€ per month IBI 1.200€ per year with 30% for registered residents Rubbish 200€ per year