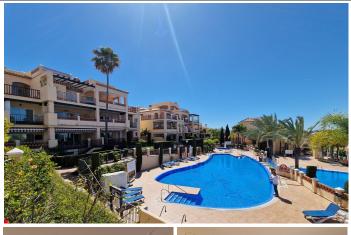

## Penthouse Duplex in Atalaya

Bedrooms 3 Bathrooms 3 Built 347m2 Terrace 170m2

R4834588 Penthouse Duplex Atalaya 800.000€

Beautiful luxury duplex penthouse for sale in Marqués de Atalaya, close to the golf course, supermarket, bilingual school. The first floor property consists of 340m2 of total surface area with 272m2 of living area. This spacious duplex penthouse opens onto a living/dining room with direct access to the terrace (partly covered) offering golf and mountain views, and a glazed terrace next to the fitted kitchen. It has 3 double bedrooms, fitted wardrobes, 3 modern bathrooms, hot/cold air-conditioning. The gated community enjoys gardens, 2 swimming pools, 1 indoor pool with spa, sauna, jacuzzi and Turkish bath, gymnasium, tennis court and offers 24h security. Sold with 2 parking spaces and a storeroom. Selling price 800.000€. Community 557€ per month IBI 1.200€ per year with 30% for registered residents Rubbish 200€ per year