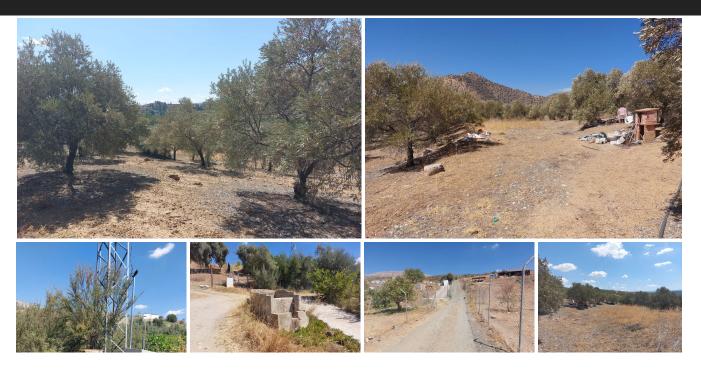

Unique opportunity at Las Mellizas Station, Álora! 3,500 m<sup>2</sup> land with electricity point and community of irrigators. Ideal for lovers of nature and tranquility, this land has 100 olive trees in full production and a space specially prepared to install your modular house or caravan. Located in an elevated position, it offers spectacular views of the Chorro and the surrounding landscapes. In addition, it is next to the river, which makes it the perfect place to enjoy outdoor life in an unbeatable environment. Don&apos;t miss this opportunity to have your own corner in the middle of nature!