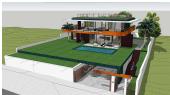

## House in Manilva

Bedrooms 3 Bathrooms 2 Built 200m2 Plot 0m2

R4831183 House Manilva 1.150.000€

New Development: Prices from €1,150,000 to €2,300,000. [Bedrooms: 3 - 6] [Bathrooms: 2 - 6] [Built size: 1000m2 - 2200m2]. TURN-KEY VILLA PROJECT - THERE IS NO BETTER PRODUCT AVAILABLE Update: 18.12.2024 Building License for Showhouse on plot 180 received / now working on execution project / construction start forseen end of march 2025, once first house is completed prices will increase by 10% 10 Spacious Plots: Sizes range between 800-1600sqm, offering ample outdoor living space. Sea Views: Enjoy a partial sea view from the garden level, with breathtaking views from the upper level. Flexible Design: Choose from 3-6 bedrooms and 2-6 bathrooms, with a built area of approximately 200-600sqm. Personalize Your Space: Have the opportunity to influence the layout and design to match your preferences (only for the first client / subject to feasibility)