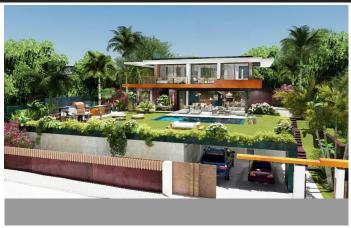

## House in Manilva

Bedrooms 3 Bathrooms 2 Built 200m2 Plot 0m2

R4831183 House Manilva 1.150.000€

New Development: Prices from €1,150,000 to €2,300,000. [Bedrooms: 3 - 6] [Bathrooms: 2 - 6] [Built size: 1000m2 - 2200m2]. TURN-KEY VILLA PROJECT - THERE IS NO BETTER PRODUCT AVAILABLE Update: 18.12.2024 Building License for Showhouse on plot 180 received / now working on execution project / construction start forseen end of march 2025, once first house is completed prices will increase by 10% 10 Spacious Plots: Sizes range between 800-1600sqm, offering ample outdoor living space. Sea Views: Enjoy a partial sea view from the garden level, with breathtaking views from the upper level. Flexible Design: Choose from 3-6 bedrooms and 2-6 bathrooms, with a built area of approximately 200-600sqm. Personalize Your Space: Have the opportunity to influence the layout and design to match your preferences (only for the first client / subject to feasibility)