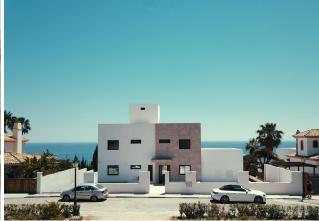

## House in Manilva

Bedrooms 3 Bathrooms 2 Built 200m2 Plot 0m2

R4831183 House Manilva 1.150.000€

New Development: Prices from €1,150,000 to €2,300,000. [Bedrooms: 3 - 6] [Bathrooms: 2 - 6] [Built size: 1000m2 - 2200m2]. TURN-KEY VILLA PROJECT - THERE IS NO BETTER PRODUCT AVAILABLE Update: 18.12.2024 Building License for Showhouse on plot 180 received / now working on execution project / construction start forseen end of march 2025, once first house is completed prices will increase by 10% 10 Spacious Plots: Sizes range between 800-1600sqm, offering ample outdoor living space. Sea Views: Enjoy a partial sea view from the garden level, with breathtaking views from the upper level. Flexible Design: Choose from 3-6 bedrooms and 2-6 bathrooms, with a built area of approximately 200-600sqm. Personalize Your Space: Have the opportunity to influence the layout and design to match your preferences (only for the first client / subject to feasibility)