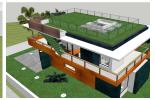

## House in Manilva

Bedrooms 3 Bathrooms 2 Built 200m2 Plot 0m2

R4831183 House Manilva 1.150.000€

New Development: Prices from €1,150,000 to €2,300,000. [Bedrooms: 3 - 6] [Bathrooms: 2 - 6] [Built size: 1000m2 - 2200m2]. TURN-KEY VILLA PROJECT - THERE IS NO BETTER PRODUCT AVAILABLE Update: 18.12.2024 Building License for Showhouse on plot 180 received / now working on execution project / construction start forseen end of march 2025, once first house is completed prices will increase by 10% 10 Spacious Plots: Sizes range between 800-1600sqm, offering ample outdoor living space. Sea Views: Enjoy a partial sea view from the garden level, with breathtaking views from the upper level. Flexible Design: Choose from 3-6 bedrooms and 2-6 bathrooms, with a built area of approximately 200-600sqm. Personalize Your Space: Have the opportunity to influence the layout and design to match your preferences (only for the first client / subject to feasibility)