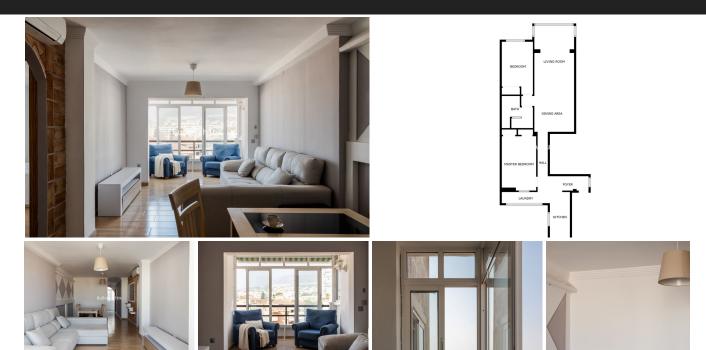

## Top Floor Apartment in Benalmadena

Bedrooms 2 Bathrooms 1 Built 90m2 Terrace 8m2

R4831087 Top Floor Apartment Benalmadena 249.900€

Located in the heart of Benalmadena offers a perfect blend of comfort and convenience. Located minutes away from the beach, train station, restaurants and shops around. This cosy Apartment features partial sea views Beautiful new kitchen, 2 Doubles Bedrooms 1 Large Bathroom, the open plan layout maximizes space and light. Weather you are looking for a permanent residence or a vacational gateaway this apartment is a wonderful opportunity. Ready to move in. Another advantage is that although the property does not have a garage, a nearby parking space can be rented for around 30€ per month at Parking de Pueblosol. Additionally, there is always parking available on the Tivoli. Location, Transport links, Tourism opportunities this is your apartment!! Close to the Marina, Sports centers, Bars Everything is around you. Contact me to arrange a viewing today