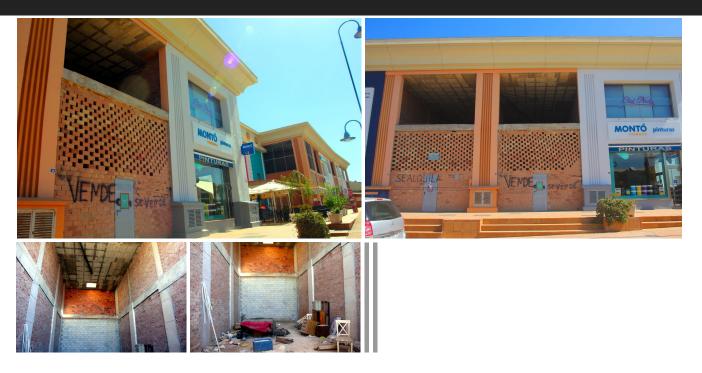

Commercial Space for sale Opposite La Trocha Shopping Centre - Ideal for Office, Restaurant, or Retail Business We're excited to offer an excellent investment opportunity in a strategic location poised for growth. This versatile commercial unit is situated directly opposite La Trocha Shopping Centre, offering great visibility and accessibility. This space is an exceptional value in a rapidly developing area. Key Features: Strategic Location: Positioned alongside established businesses such as restaurants, law firms, and a real estate office, this unit benefits from steady local traffic and proximity to key amenities. Versatile Space: Ideal for various uses, including an office, restaurant, boutique, or other retail businesses, allowing you to customize the space to meet your specific needs. Convenient Parking: Unlike the busy center of Coin, this location offers ample customer parking, making it easy and convenient for clients to visit. Growing Demand: A new housing development has just been completed behind the commercial area, increasing the desirability of these units. With all access to the residential area passing by the commercial units, demand for these spaces is expected to rise sharply in the near future. This is a unique opportunity to secure a commercial space in a location that is set to become even more sought after. The property does require finishing, and an additional floor can be added giving 180m2 of space. Office, Coín, Costa del Sol. Built 90 m², Terrace 20 m². Setting: Suburban, Commercial Area, Close To Shops, Close To Town. Orientation: North West. Condition: Renovation Required. Views