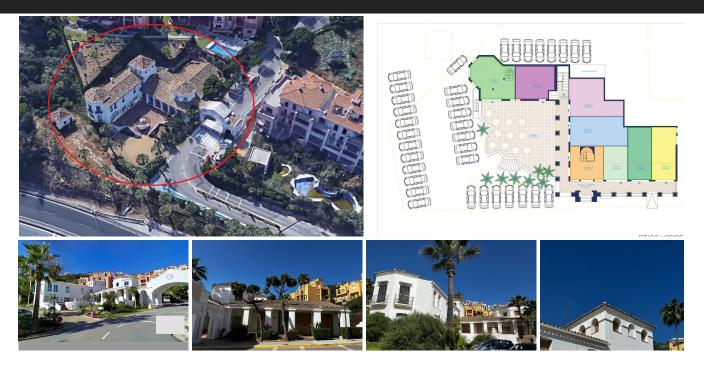

???? LA PALOMA SHOPPING CENTRE IN MANILVA PLOT 1.826 m2 BUILT-IN COMMERCIAL AREA 808 m2 Documentation -Licence of first use -Certificate of completion -Topographical study -Plans of elevations, locations and floor plans. It is to be finished, so it is a very appropriate investment for those who want to adapt the shopping centre to their own taste. HIGH PROFITABILITY !!! Official valuation dated 04/10/2024 for an amount of 1.718.504,39€.