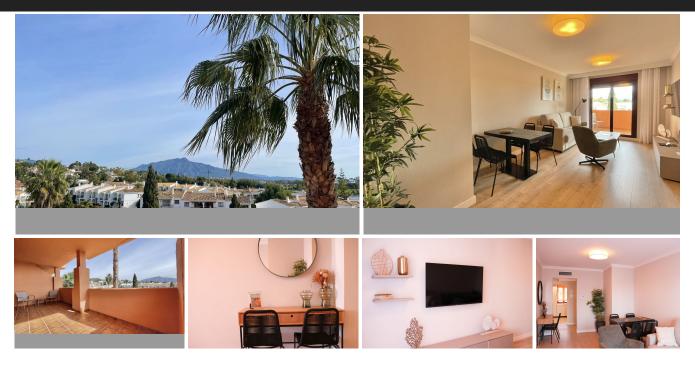

The Perfect Holiday Home and Rental Investment! This 3 bedroom Penthouse Duplex, is surrounded by extraordinary large terraces on the south, east and west sides on both levels; and with access from the living room, master bedroom, second bedroom and top of the stairs; providing ample outdoor space and panoramic views of the mountains and the renowned El Paraíso Golf Course. The entrance floor boasts an extensive semi-covered terrace with stunning views of La Concha Mountain, a fully fitted modern kitchen, a spacious living room, and elegant guest bedrooms along with a guest bathroom. The top floor is dedicated exclusively to the master bedroom, complete with an ensuite bathroom and two terraces. This is an ideal opportunity for those seeking a tranquil holiday retreat close to golf courses and local amenities, while also enjoying a stable rental income. The penthouse is fully furnished and turn key ready, and includes a parking space and storage room.