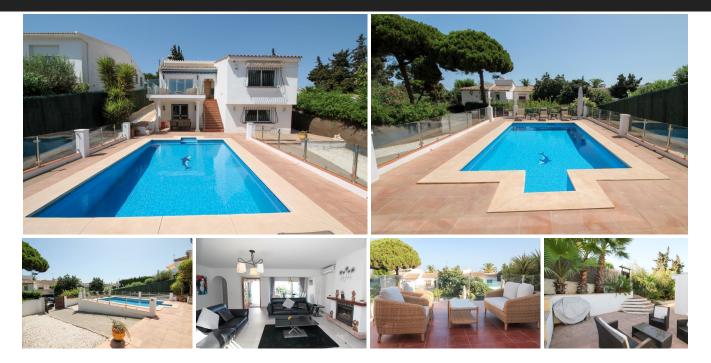

## House in El Chaparral

| Bedrooms | 4 | Bathrooms | 4            | Built | 166m2    | Plot | 530m2 |
|----------|---|-----------|--------------|-------|----------|------|-------|
| R4826089 |   | House     | El Chaparral |       | 750.000€ |      |       |

4-Bedroom Villa Walking Distance to La Cala town and 300 metres from the beach. Recently renovated contemporary 4-bedroom, 4-bathroom villa, built in 2000, offers the perfect blend of luxury and comfort in a prime location. Situated just a short walk from the vibrant town of La Cala and only 300 metres from the beach, this south-east facing property boasts 166 m<sup>2</sup> of living space, 90 m<sup>2</sup> of terraces, and sits on a generous 530 m<sup>2</sup> plot. The entrance level features a welcoming lounge and dining area, complete with feature fireplace. Large windows and doors flood the space with natural light, leading out to expansive terraces that are perfect for outdoor dining and relaxation. Fully fitted oak kitchen is designed for both style and functionality. On this same level are two spacious bedrooms, each with en-suite bathrooms. The lower level offers two additional bedrooms and en-suite bathrooms, making it ideal for guests or family members seeking privacy. Multiple terraces on both levels, offer ample space for lounging and entertaining. The lower terraces lead directly to a large pool. The current owners have thoughtfully renovated the property, including new flooring, updated terraces and modernized bathrooms. A carport accommodating two vehicles provides secure and convenient parking. Located within walking distance to La Cala, this villa offers easy access to local shops, restaurants, and the beach, while still providing a peaceful retreat from the hustle and bustle. With its combination of modern amenities and charming features, this property is ideal for both permanent living and holiday getaways.