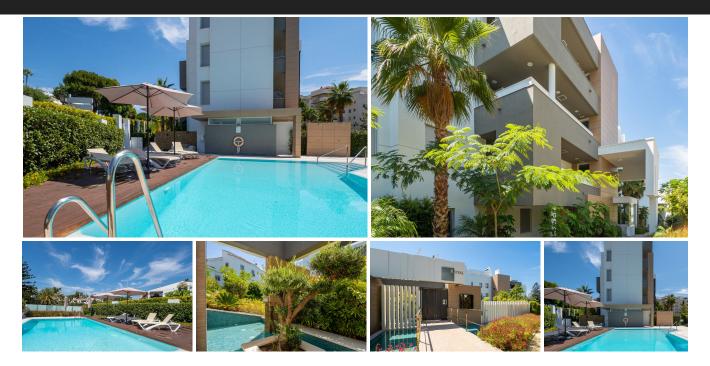

The property comprises of an open plan lounge and kitchen with is fully equipped with Siemens appliances; two bedrooms, both with bathrooms including the master bedroom suite which has twin basins and a large walk-in rain shower. Both bedrooms have quality fitted wardrobes. The lounge leads directly onto the large, double width terrace which enjoys some sunshine in the afternoon. Royal Banús was constructed by Taylor Wimpey to a very high standard and has a private swimming pool and deck area, and whilst the property is a resale for tax purposes (7%), the property has never been used or lived in. There is an underground parking space, and a store room included in the price