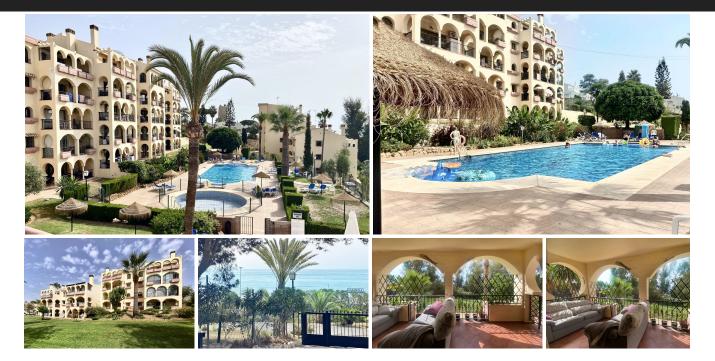

## Ground Floor Apartment in La Cala de Mijas

| Bedrooms | 2 | Bathrooms                 | 2 | Built     | 71m2    | Terrace | 12m2 |
|----------|---|---------------------------|---|-----------|---------|---------|------|
| R4776640 |   | Ground Floor<br>Apartment | L | a Cala de | e Mijas | 269.950 | €    |

FABULOUS LOCATION!!! Reduced price for quick sale!! Located 100 metres from the beach and just a short walk into the centre of La Cala de Mijas! This superb, bright and very spacious ground floor corner apartment is located within the small urbanisation of Torrenueva, with supermarket, bars and restaurants. The property boasts a large south facing terrace, which could easily have glass curtains added to create more living space in the winter and of course fully opened in the summer, with total privacy and views over the immaculately kept gardens and lawns! From the terrace, a spacious and bright lounge dining room with fireplace and open plan modern fully fitted kitchen. A large hallway with extra fitted wardrobes leads to the 2 double bedrooms and 2 bathrooms. The property is sold fully furnished with a newly installed air conditioning system and ceiling fans. The complex is gated with a security code entry. Inside the complex gates there is an open communal parking areas for owners. There is an on site bar-restaurant for owners to use as well as a large swimming pool and children's pool. From inside the complex there is also a gated pedestrian passageway leading directly to the beach and famous beachside boardwalk, with its host of beach bars and the fabulous El Oceano Hotel and restaurant. The property has a first occupancy license and the community permits holiday rentals. Indoor Built Area: 59m<sup>2</sup> Covered Terrace: 12m<sup>2</sup>