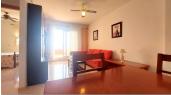

## Middle Floor Apartment in Benalmadena Costa

Bedrooms 2 Bathrooms 1 Built 69m2 Terrace 11m2

R4741801 Middle Floor Apartment Benalmadena Costa 245.000€

Middle Floor Apartment, Benalmadena Costa, Costa del Sol. 2 Bedrooms, 1 Bathroom, Built 69 m², Terrace 11 m². Setting: Close To Golf, Close To Town, Urbanisation. Orientation: South East. Condition: Good. Pool: Communal, Children`s Pool. Climate Control: Pre Installed A/C. Views: Sea, Mountain, Panoramic. Features: Covered Terrace, Lift, Fitted Wardrobes, Near Transport, Private Terrace, Paddle Tennis, Access for people with reduced mobility, Courtesy Bus. Furniture: Not Furnished. Kitchen: Fully Fitted. Security: Gated Complex, Entry Phone. Parking: Underground, Garage, Covered, Private. Utilities: Electricity, Gas. Category: Reduced.