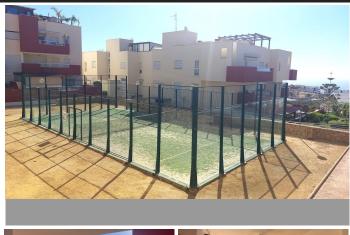

## Middle Floor Apartment in Benalmadena Costa

Bedrooms 2 Bathrooms 1 Built 69m2 Terrace 11m2

R4741801 Middle Floor Apartment Benalmadena Costa 245.000€

Middle Floor Apartment, Benalmadena Costa, Costa del Sol. 2 Bedrooms, 1 Bathroom, Built 69 m², Terrace 11 m². Setting: Close To Golf, Close To Town, Urbanisation. Orientation: South East. Condition: Good. Pool: Communal, Children`s Pool. Climate Control: Pre Installed A/C. Views: Sea, Mountain, Panoramic. Features: Covered Terrace, Lift, Fitted Wardrobes, Near Transport, Private Terrace, Paddle Tennis, Access for people with reduced mobility, Courtesy Bus. Furniture: Not Furnished. Kitchen: Fully Fitted. Security: Gated Complex, Entry Phone. Parking: Underground, Garage, Covered, Private. Utilities: Electricity, Gas. Category: Reduced.