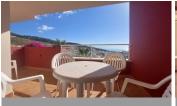

## Middle Floor Apartment in Benalmadena Costa

Bedrooms 2 Bathrooms 1 Built 69m2 Terrace 11m2

R4741801 Middle Floor Apartment Benalmadena Costa 245.000€

Middle Floor Apartment, Benalmadena Costa, Costa del Sol. 2 Bedrooms, 1 Bathroom, Built 69 m², Terrace 11 m². Setting: Close To Golf, Close To Town, Urbanisation. Orientation: South East. Condition: Good. Pool: Communal, Children`s Pool. Climate Control: Pre Installed A/C. Views: Sea, Mountain, Panoramic. Features: Covered Terrace, Lift, Fitted Wardrobes, Near Transport, Private Terrace, Paddle Tennis, Access for people with reduced mobility, Courtesy Bus. Furniture: Not Furnished. Kitchen: Fully Fitted. Security: Gated Complex, Entry Phone. Parking: Underground, Garage, Covered, Private. Utilities: Electricity, Gas. Category: Reduced.