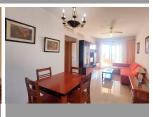

## Middle Floor Apartment in Benalmadena Costa

Bedrooms 2 Bathrooms 1 Built 69m2 Terrace 11m2

R4741801 Middle Floor Apartment Benalmadena Costa 245.000€

Middle Floor Apartment, Benalmadena Costa, Costa del Sol. 2 Bedrooms, 1 Bathroom, Built 69 m², Terrace 11 m². Setting: Close To Golf, Close To Town, Urbanisation. Orientation: South East. Condition: Good. Pool: Communal, Children`s Pool. Climate Control: Pre Installed A/C. Views: Sea, Mountain, Panoramic. Features: Covered Terrace, Lift, Fitted Wardrobes, Near Transport, Private Terrace, Paddle Tennis, Access for people with reduced mobility, Courtesy Bus. Furniture: Not Furnished. Kitchen: Fully Fitted. Security: Gated Complex, Entry Phone. Parking: Underground, Garage, Covered, Private. Utilities: Electricity, Gas. Category: Reduced.