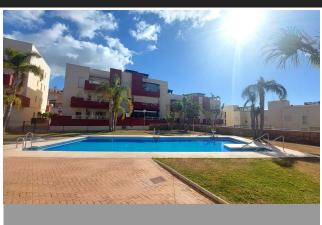

## Middle Floor Apartment in Benalmadena Costa

Bedrooms 2 Bathrooms 1 Built 69m2 Terrace 11m2

R4741801 Middle Floor Apartment Benalmadena Costa 245.000€

Middle Floor Apartment, Benalmadena Costa, Costa del Sol. 2 Bedrooms, 1 Bathroom, Built 69 m², Terrace 11 m². Setting: Close To Golf, Close To Town, Urbanisation. Orientation: South East. Condition: Good. Pool: Communal, Children`s Pool. Climate Control: Pre Installed A/C. Views: Sea, Mountain, Panoramic. Features: Covered Terrace, Lift, Fitted Wardrobes, Near Transport, Private Terrace, Paddle Tennis, Access for people with reduced mobility, Courtesy Bus. Furniture: Not Furnished. Kitchen: Fully Fitted. Security: Gated Complex, Entry Phone. Parking: Underground, Garage, Covered, Private. Utilities: Electricity, Gas. Category: Reduced.